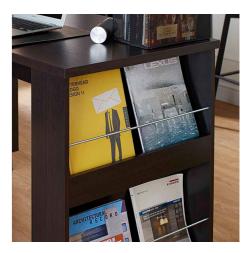

# Bookcase & Room Divider

# With good piece of furniture with shelves to put your beloved books on.