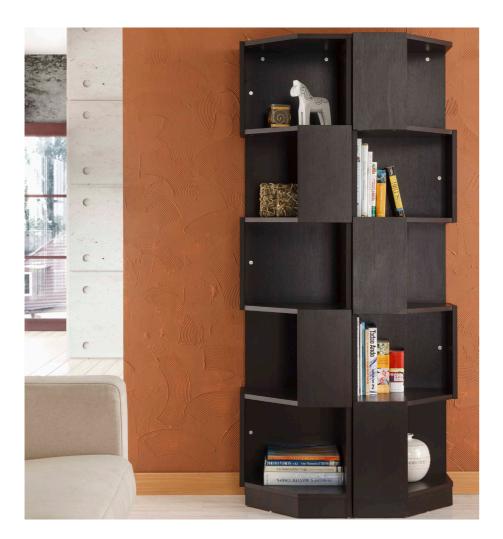

# Bookcase & Room Divider

# With good piece of furniture with shelves to put your beloved books on.

### E0001305

- Overall Dimension (cm) :
- 42.0 (W) x 42.0 (D) x 180.0 (H)
- Material :
- PB , paper laminate
- $\bullet$  Finish :

espresso

• Material : • Finish : vintage walnut

E0004306

• Overall Dimension (cm) : 80.0 (W) x 35.0 (D) x 180.0 (H)