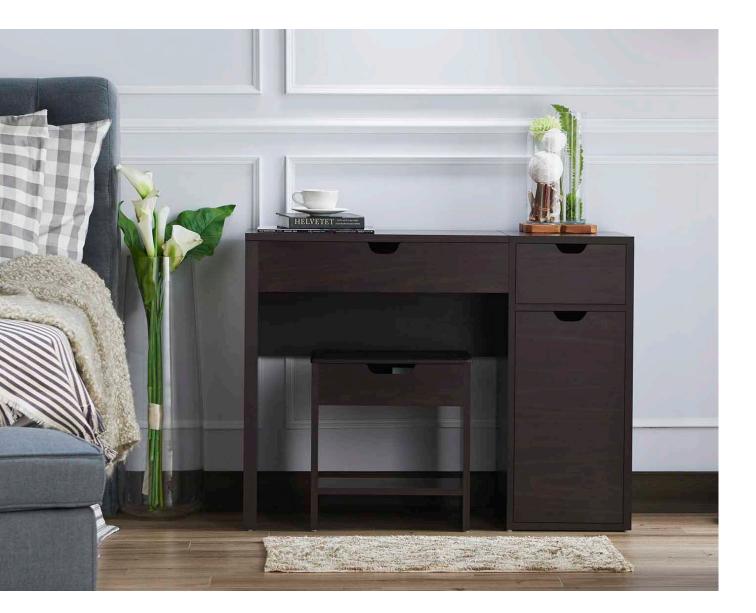

# Vanity

A piece of bedroom furniture like a table with a mirror and drawers.

### J0001305

- Overall Dimension (cm) :
- 125.0 (W) x 42.5 (D) x 80.0 (H)
- Material :
- PB, paper laminate, mirror
- Finish :

espresso

- Material :  $\bullet$  Finish :
  - walnut

60

J0002304

• Overall Dimension (cm) : 93.0 (W) x 40.0 (D) x 71.0 (H) MDF , PB , paper laminate , mirror