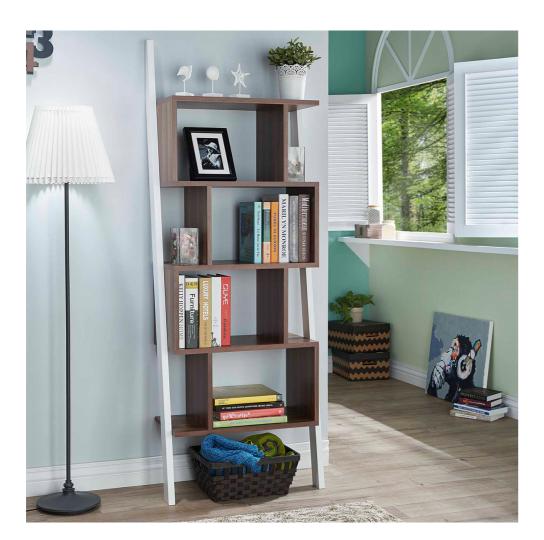

# Bookcase & Room Divider

# With good piece of furniture with shelves to put your beloved books on.

### E0007402

- Overall Dimension (cm) :
- 65.0 (W) x 33.0 (D) x 180.4 (H)
- Material :
- MDF , PB , paper laminate
- $\bullet$  Finish :

white , walnut

• Material :  $\bullet$  Finish : walnut

E0009304

• Overall Dimension (cm) : 89.0 (W) x 30.0 (D) x 180.3 (H) MDF , PB , honey comb , paper laminate