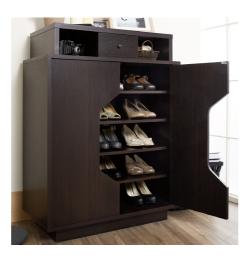

# Shoe Cabinet

An object which organize shoe and a box for storage those items.

### D0001205

- Overall Dimension (cm) :
- 80.0 (W) x 40.0 (D) x 106.5 (H)
- Material :
- MDF , PB , paper laminate
- $\bullet$  Finish :

espresso

espresso

D0002205

• Overall Dimension (cm) : 80.0 (W) x 40.0 (D) x 106.5 (H) MDF , PB , paper laminate