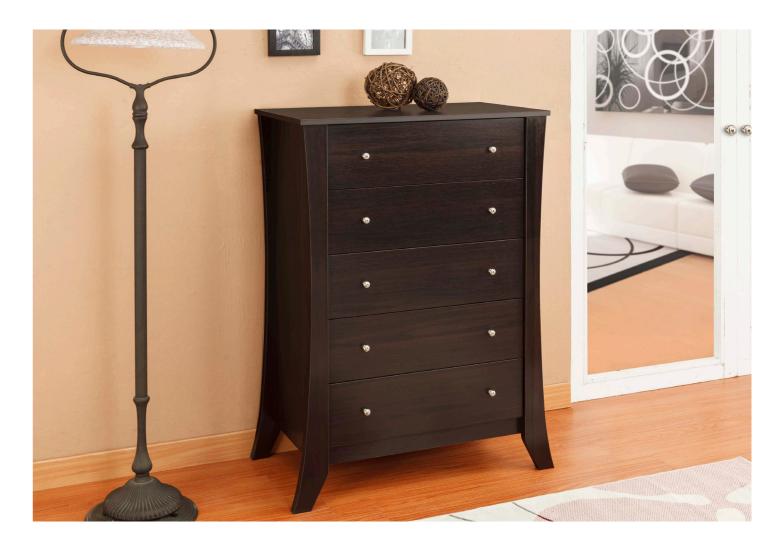

### Drawer Chest

Used for storing goods or possessions or for moving possessions from one place to another.

### *C0001306*

- Overall Dimension (cm) :
- 79.0 (W) x 44.0 (D) x 120.0 (H)
- Material :
- PB , paper laminate
- Finish :

vintage walnut

- Material :  $\bullet$  Finish :
- espresso

*C0003305* 

• Overall Dimension (cm) : 75.0 (W) x 43.5 (D) x 110.0 (H) MDF , PB , paper laminate