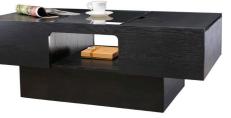

# Coffee Table

A small, low table on which coffee is served or books and magazines are arranged.

- Overall Dimension (cm) :
- 120.0 (W) x 55.0 (D) x 32.0 (H)
- Material :
- PB , paper laminate , temper glass
- Finish :