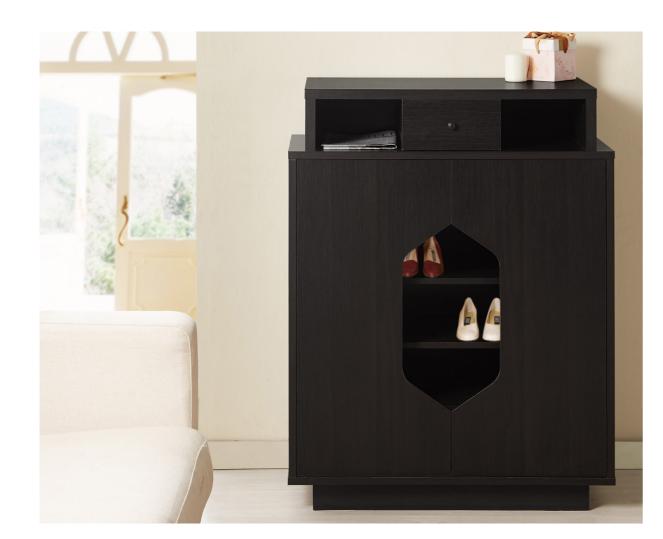

### D0001205

- Overall Dimension (cm) :
- 80.0 (W) x 40.0 (D) x 106.5 (H)
- Material :
- MDF , PB , paper laminate
- $\bullet$  Finish :

espresso

espresso

D0002205

• Overall Dimension (cm) : 80.0 (W) x 40.0 (D) x 106.5 (H) MDF , PB , paper laminate