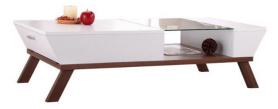

# Coffee Table

A small, low table on which coffee is served or books and magazines are arranged.

- Overall Dimension (cm) :
- 120.0 (W) x 55.0 (D) x 32.0 (H)
- Material :
- PB , paper laminate , temper glass
- Finish :

white , walnut

• Material :  $\bullet$  Finish :

A0008202

• Overall Dimension (cm) :

80.0 (W) x 80.0 (D) x 33.5 (H)

MDF , PB , honey comb , paper laminate , temper glass

white , walnut

- Overall Dimension (cm) :
- 124.0 (W) x 60.0 (D) x 41.0 (H)
- Material :
- PB , paper laminate , temper glass
- $\bullet$  Finish :