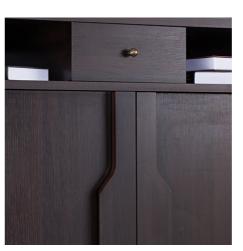

# Shoe Cabinet

An object which organize shoe and a box for storage those items.

### D0003205

- Overall Dimension (cm) :
- 120.0 (W) x 35.0 (D) x 105.0 (H)
- Material :
- PB , paper laminate
- $\bullet$  Finish :

espresso

- Material :  $\bullet$  Finish :
  - vintage walnut

D0004306

• Overall Dimension (cm) : 80.0 (W) x 40.0 (D) x 132.6 (H) MDF , PB , metal , paper laminate