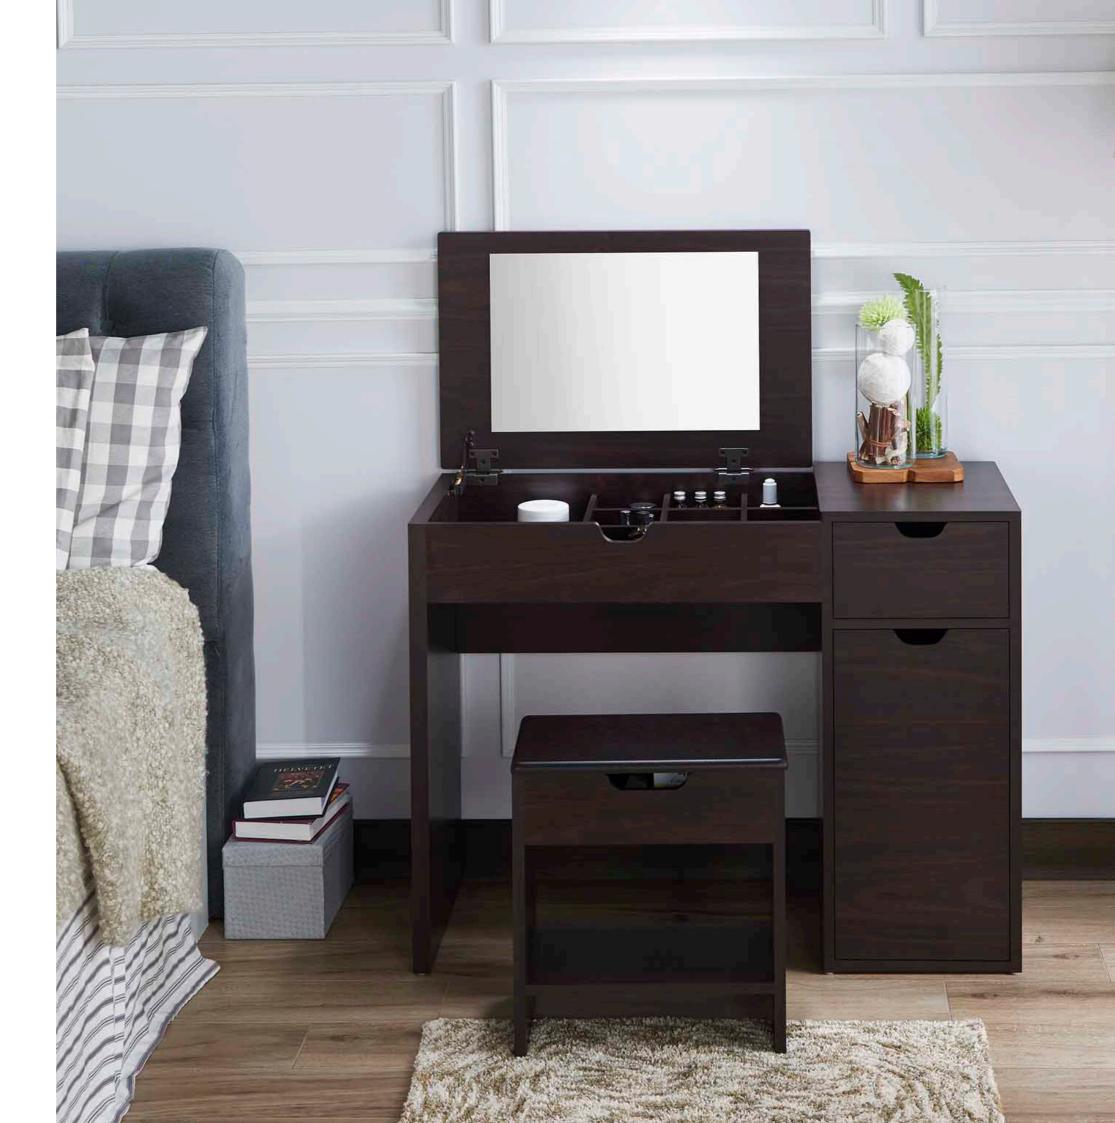

### J0001305

- Overall Dimension (cm) :
- 125.0 (W) x 42.5 (D) x 80.0 (H)
- Material :
- PB, paper laminate, mirror
- Finish :

espresso

- Material :  $\bullet$  Finish :
  - walnut

60

J0002304

• Overall Dimension (cm) : 93.0 (W) x 40.0 (D) x 71.0 (H) MDF , PB , paper laminate , mirror