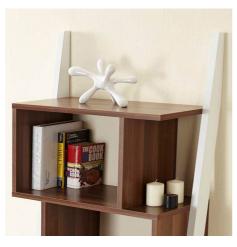

# Bookcase & Room Divider

# With good piece of furniture with shelves to put your beloved books on.

### E0001305

- Overall Dimension (cm) :
- 42.0 (W) x 42.0 (D) x 180.0 (H)
- Material :
- PB , paper laminate
- $\bullet$  Finish :

espresso

• Material : • Finish : vintage walnut

E0004306

• Overall Dimension (cm) : 80.0 (W) x 35.0 (D) x 180.0 (H)