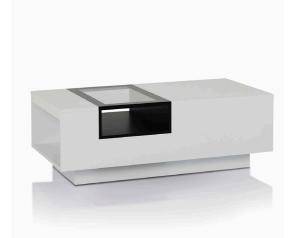

white , walnut

• Material :  $\bullet$  Finish :

A0008202

• Overall Dimension (cm) :

80.0 (W) x 80.0 (D) x 33.5 (H)

MDF , PB , honey comb , paper laminate , temper glass

white , walnut

- Overall Dimension (cm) :
- 124.0 (W) x 60.0 (D) x 41.0 (H)
- Material :
- PB , paper laminate , temper glass
- $\bullet$  Finish :

white , walnut

- Material :
- $\bullet$  Finish : black oak

A0012301

• Overall Dimension (cm) : 120.0 (W) x 61.2 (D) x 43.0 (H) PB, PVC, temper glass

• Overall Dimension (cm) :

120.0 (W) x 60.0 (D) x 41.7 (H)