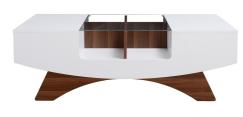

# Coffee Table

A small, low table on which coffee is served or books and magazines are arranged.

- Overall Dimension (cm) :
- 120.0 (W) x 55.0 (D) x 32.0 (H)
- Material :
- PB , paper laminate , temper glass
- Finish :