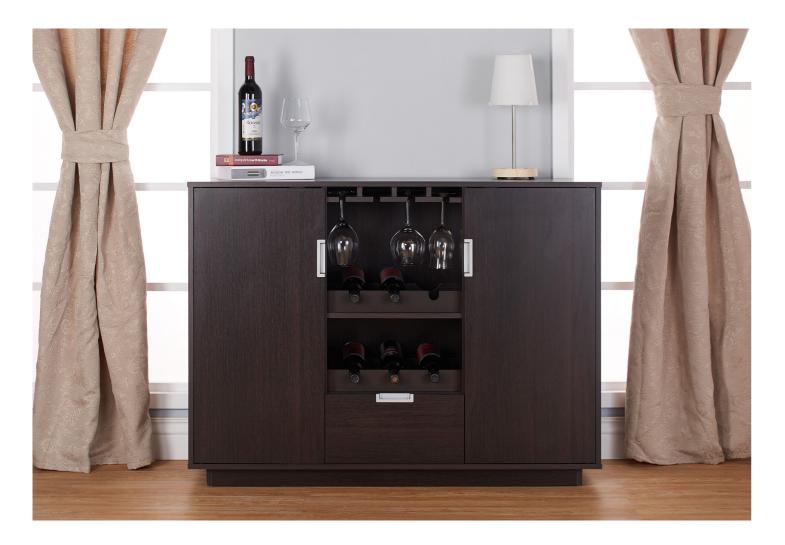

# Wine Cabinet

A grape wine rack that is functional and stylish.

### H0003305

- Overall Dimension (cm) :
- 120.0 (W) x 40.0 (D) x 89.0 (H)
- Material :
- PB , paper laminate
- $\bullet$  Finish :

espresso

- Material : MDF, PB, • Finish : espresso

H0010305

• Overall Dimension (cm) : 120.0 (W) x 40.0 (D) x 88.4 (H) paper laminate , temper glass