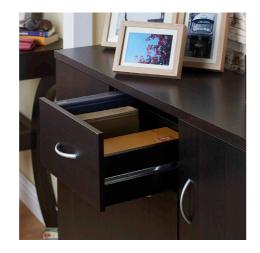

DIY Furniture

Desk

A type of table that you can work at, often one with drawers.

M0002305

- Overall Dimension (cm) :
- 150.0 (W) x 60.0 (D) x 73.5 (H)
- Material :

PB, paper laminate

 $\bullet$  Finish :

espresso