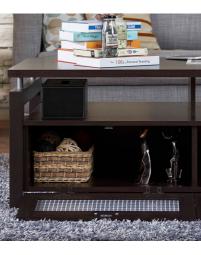

# Coffee Table

A small, low table on which coffee is served or books and magazines are arranged.

- Overall Dimension (cm) :
- 120.0 (W) x 55.0 (D) x 32.0 (H)
- Material :
- PB , paper laminate , temper glass
- Finish :