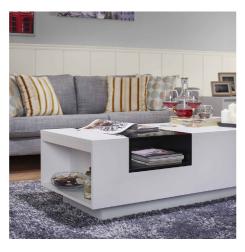

white , walnut

- Material :
- $\bullet$  Finish : black oak

A0012301

• Overall Dimension (cm) : 120.0 (W) x 61.2 (D) x 43.0 (H) PB, PVC, temper glass

• Overall Dimension (cm) :

120.0 (W) x 60.0 (D) x 41.7 (H)

- Material :
- PB , paper laminate , temper glass
- $\bullet$  Finish :

white , black

• Material :  $\bullet$  Finish : vintage walnut

A0016206

• Overall Dimension (cm) : 80.0 (W) x 80.0 (D) x 43.0 (H) MDF , PB , paper laminate