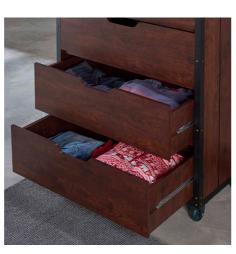

### Drawer Chest

Used for storing goods or possessions or for moving possessions from one place to another.

### *C0001306*

- Overall Dimension (cm) :
- 79.0 (W) x 44.0 (D) x 120.0 (H)
- Material :
- PB , paper laminate
- Finish :

vintage walnut

- Material :  $\bullet$  Finish :
- espresso

*C0003305* 

• Overall Dimension (cm) : 75.0 (W) x 43.5 (D) x 110.0 (H) MDF , PB , paper laminate