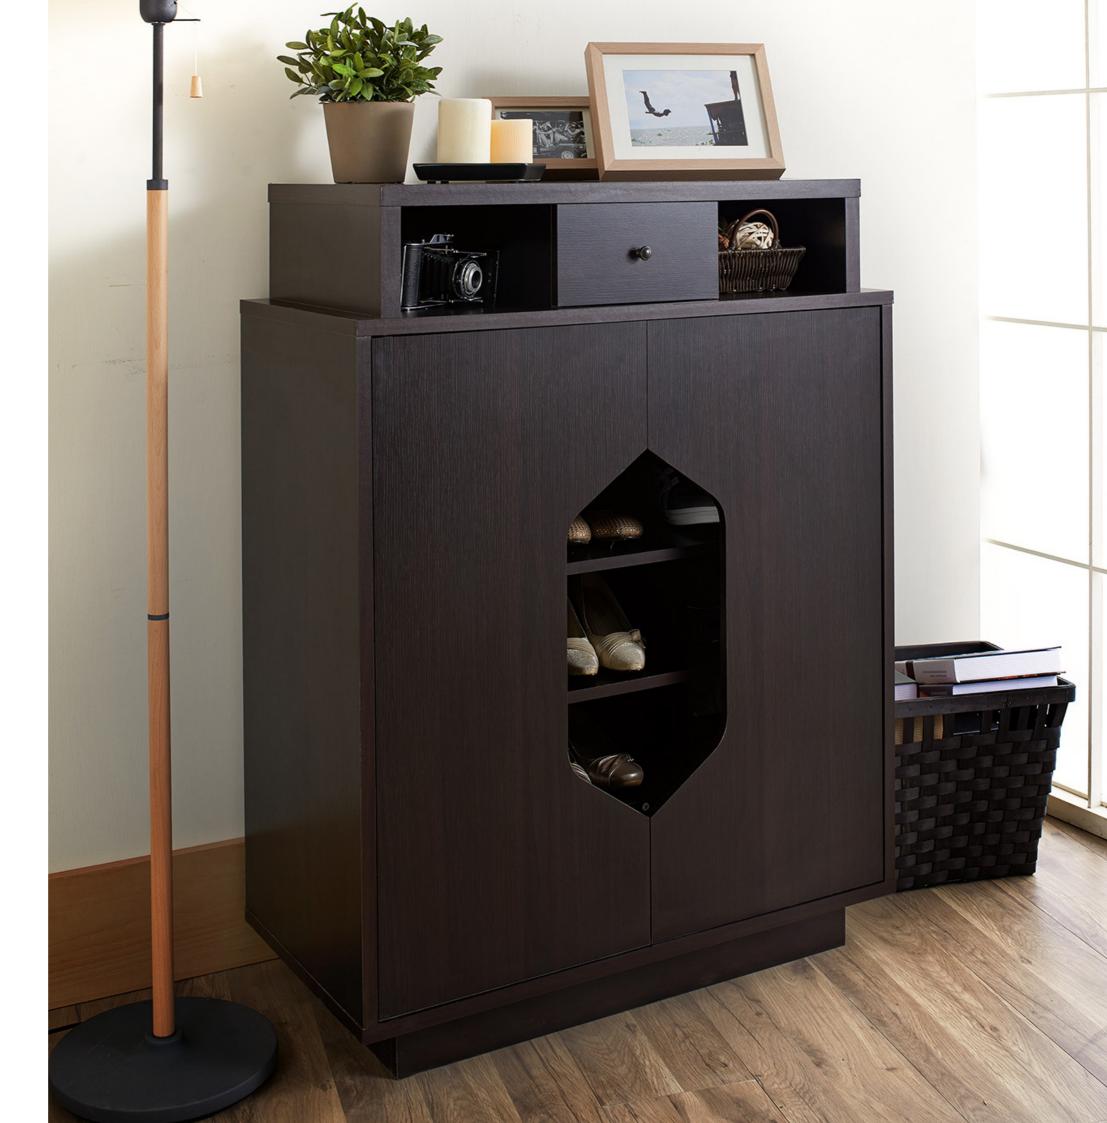

### D0001205

- Overall Dimension (cm) :
- 80.0 (W) x 40.0 (D) x 106.5 (H)
- Material :
- MDF , PB , paper laminate
- $\bullet$  Finish :

espresso

espresso

D0002205

• Overall Dimension (cm) : 80.0 (W) x 40.0 (D) x 106.5 (H) MDF , PB , paper laminate