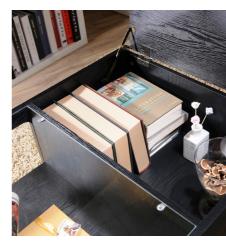

# Coffee Table

A small, low table on which coffee is served or books and magazines are arranged.

- Overall Dimension (cm) :
- 120.0 (W) x 55.0 (D) x 32.0 (H)
- Material :
- PB , paper laminate , temper glass
- Finish :