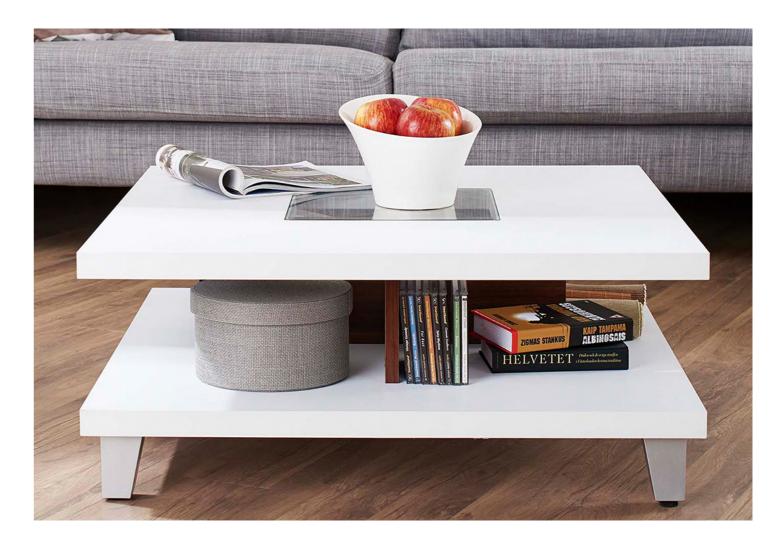

- Overall Dimension (cm) :
- 80.0 (W) x 80.0 (D) x 43.1 (H)
- Material :
- PB , paper laminate
- Finish :

espresso

• Material :  $\bullet$  Finish : espresso

14

A0020305

• Overall Dimension (cm) : 120.0 (W) x 60.0 (D) x 46.0 (H) PB , paper laminate , acvylic