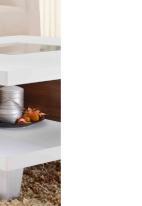

# Coffee Table

A small, low table on which coffee is served or books and magazines are arranged.

- Overall Dimension (cm) :
- 120.0 (W) x 55.0 (D) x 32.0 (H)
- Material :
- PB , paper laminate , temper glass
- Finish :

white , walnut

• Material :  $\bullet$  Finish :

A0008202

• Overall Dimension (cm) :

80.0 (W) x 80.0 (D) x 33.5 (H)

MDF , PB , honey comb , paper laminate , temper glass

white , walnut

- Overall Dimension (cm) :
- 124.0 (W) x 60.0 (D) x 41.0 (H)
- Material :
- PB , paper laminate , temper glass
- $\bullet$  Finish :