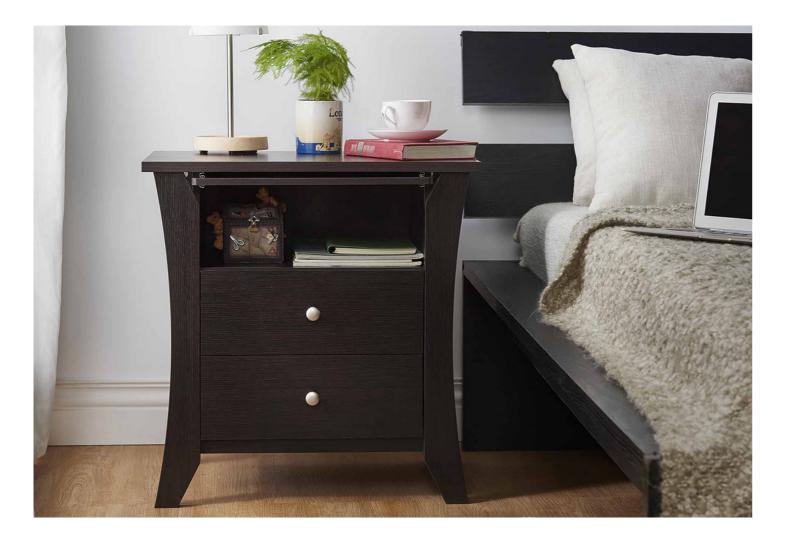

# Side Table & Nightstand

A small table, placed next to the bed or next to the coffee table.

### B0002205

- Overall Dimension (cm) :
- 60.0 (W) x 40.0 (D) x 62.0 (H)
- Material :
- MDF , PB , paper laminate
- $\bullet$  Finish :

espresso

• Material : • Finish :

B0006206

• Overall Dimension (cm) : 50.0 (W) x 39.0 (D) x 57.0 (H) PB , metal , paper laminate