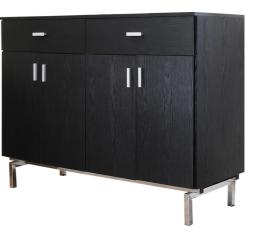

### *I0002301*

- Overall Dimension (cm) :
- 120.0 (W) x 41.5 (D) x 81.3 (H)
- Material :
- PB, PVC
- $\bullet$  Finish :

black oak

• Material :  $\bullet$  Finish : black oak

10003301

• Overall Dimension (cm) : 120.0 (W) x 40.0 (D) x 86.6 (H) PB , metal , paper laminate