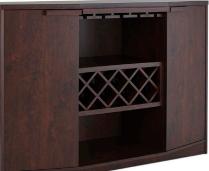

# Wine Cabinet

A grape wine rack that is functional and stylish.

### H0003305

- Overall Dimension (cm) :
- 120.0 (W) x 40.0 (D) x 89.0 (H)
- Material :
- PB , paper laminate
- $\bullet$  Finish :

espresso

- Material : MDF, PB, • Finish : espresso

H0010305

• Overall Dimension (cm) : 120.0 (W) x 40.0 (D) x 88.4 (H) paper laminate , temper glass