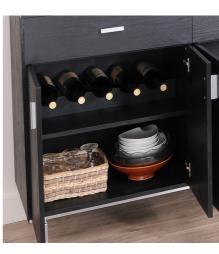

# Wine Cabinet

A grape wine rack that is functional and stylish.

### H0001305

- Overall Dimension (cm) :
- 110.0 (W) x 40.0 (D) x 91.0 (H)
- Material :
- MDF , PB , paper laminate
- $\bullet$  Finish :

espresso

• Material :  $\bullet$  Finish : vintage walnut

H0002306

• Overall Dimension (cm) : 130.0 (W) x 46.0 (D) x 90.0 (H) PB , paper laminate

### H0003305

- Overall Dimension (cm) :
- 120.0 (W) x 40.0 (D) x 89.0 (H)
- Material :
- PB , paper laminate
- $\bullet$  Finish :

espresso

- Material : MDF, PB, • Finish : espresso

H0010305

• Overall Dimension (cm) : 120.0 (W) x 40.0 (D) x 88.4 (H) paper laminate , temper glass