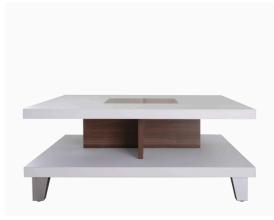

# Coffee Table

A small, low table on which coffee is served or books and magazines are arranged.

- Overall Dimension (cm) :
- 120.0 (W) x 55.0 (D) x 32.0 (H)
- Material :
- PB , paper laminate , temper glass
- Finish :

white , walnut

• Material :  $\bullet$  Finish :

A0008202

• Overall Dimension (cm) :

80.0 (W) x 80.0 (D) x 33.5 (H)

MDF , PB , honey comb , paper laminate , temper glass

white , walnut

- Overall Dimension (cm) :
- 124.0 (W) x 60.0 (D) x 41.0 (H)
- Material :
- PB , paper laminate , temper glass
- $\bullet$  Finish :