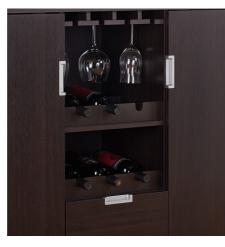

# Wine Cabinet

A grape wine rack that is functional and stylish.

### H0001305

- Overall Dimension (cm) :
- 110.0 (W) x 40.0 (D) x 91.0 (H)
- Material :
- MDF , PB , paper laminate
- $\bullet$  Finish :

espresso

• Material :  $\bullet$  Finish : vintage walnut

H0002306

• Overall Dimension (cm) : 130.0 (W) x 46.0 (D) x 90.0 (H) PB , paper laminate