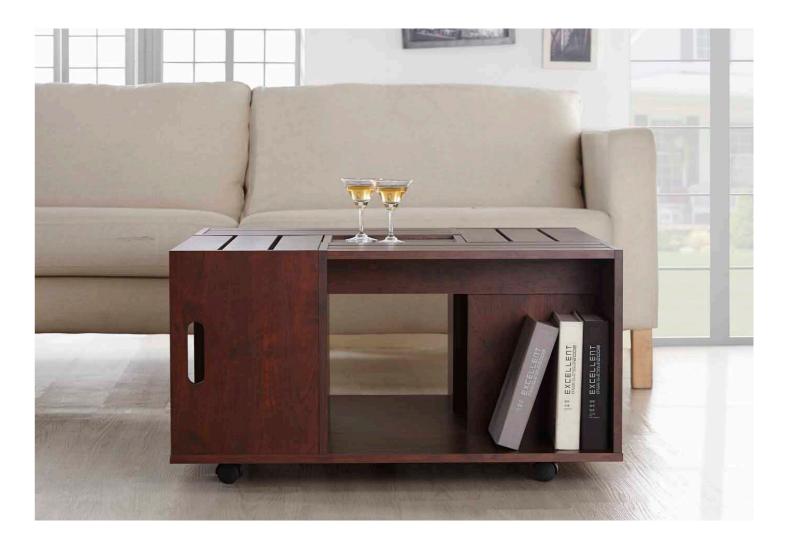

# Coffee Table

A small, low table on which coffee is served or books and magazines are arranged.

- Overall Dimension (cm) :
- 120.0 (W) x 55.0 (D) x 32.0 (H)
- Material :
- PB , paper laminate , temper glass
- Finish :

white , walnut

• Material :  $\bullet$  Finish :

A0008202

• Overall Dimension (cm) :

80.0 (W) x 80.0 (D) x 33.5 (H)

MDF , PB , honey comb , paper laminate , temper glass

white , walnut

- Overall Dimension (cm) :
- 124.0 (W) x 60.0 (D) x 41.0 (H)
- Material :
- PB , paper laminate , temper glass
- $\bullet$  Finish :