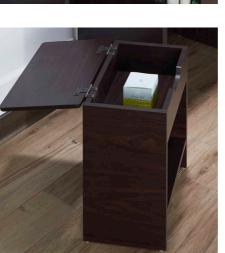

# Side Table & Nightstand

A small table, placed next to the bed or next to the coffee table.

### B0002205

- Overall Dimension (cm) :
- 60.0 (W) x 40.0 (D) x 62.0 (H)
- Material :
- MDF , PB , paper laminate
- $\bullet$  Finish :

espresso

• Material : • Finish :

B0006206

• Overall Dimension (cm) : 50.0 (W) x 39.0 (D) x 57.0 (H) PB , metal , paper laminate