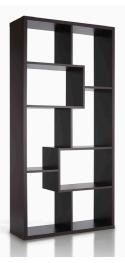

# Bookcase & Room Divider

# With good piece of furniture with shelves to put your beloved books on.

### E0001305

- Overall Dimension (cm) :
- 42.0 (W) x 42.0 (D) x 180.0 (H)
- Material :
- PB , paper laminate
- $\bullet$  Finish :

espresso

• Material : • Finish : vintage walnut

E0004306

• Overall Dimension (cm) : 80.0 (W) x 35.0 (D) x 180.0 (H)