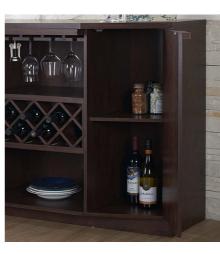

# Wine Cabinet

A grape wine rack that is functional and stylish.

### H0001305

- Overall Dimension (cm) :
- 110.0 (W) x 40.0 (D) x 91.0 (H)
- Material :
- MDF , PB , paper laminate
- $\bullet$  Finish :

espresso

• Material :  $\bullet$  Finish : vintage walnut

H0002306

• Overall Dimension (cm) : 130.0 (W) x 46.0 (D) x 90.0 (H) PB , paper laminate