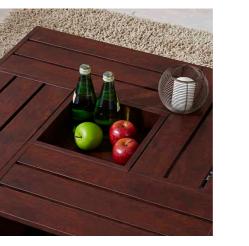

# Coffee Table

A small, low table on which coffee is served or books and magazines are arranged.

- Overall Dimension (cm) :
- 120.0 (W) x 55.0 (D) x 32.0 (H)
- Material :
- PB , paper laminate , temper glass
- Finish :

white , walnut

• Material :  $\bullet$  Finish :

A0008202

• Overall Dimension (cm) :

80.0 (W) x 80.0 (D) x 33.5 (H)

MDF , PB , honey comb , paper laminate , temper glass

white , walnut

- Overall Dimension (cm) :
- 124.0 (W) x 60.0 (D) x 41.0 (H)
- Material :
- PB , paper laminate , temper glass
- $\bullet$  Finish :