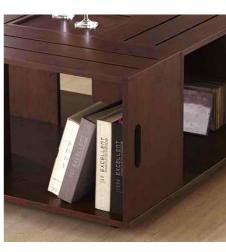

# Coffee Table

A small, low table on which coffee is served or books and magazines are arranged.

- Overall Dimension (cm) :
- 120.0 (W) x 55.0 (D) x 32.0 (H)
- Material :
- PB , paper laminate , temper glass
- Finish :

white , walnut

• Material :  $\bullet$  Finish :

A0008202

• Overall Dimension (cm) :

80.0 (W) x 80.0 (D) x 33.5 (H)

MDF , PB , honey comb , paper laminate , temper glass

white , walnut

- Overall Dimension (cm) :
- 124.0 (W) x 60.0 (D) x 41.0 (H)
- Material :
- PB , paper laminate , temper glass
- $\bullet$  Finish :