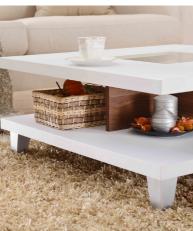

white , walnut

- Material :
- $\bullet$  Finish : black oak

A0012301

• Overall Dimension (cm) : 120.0 (W) x 61.2 (D) x 43.0 (H) PB, PVC, temper glass

• Overall Dimension (cm) :

120.0 (W) x 60.0 (D) x 41.7 (H)

- Material :
- PB , paper laminate , temper glass
- $\bullet$  Finish :

white , black

• Material :  $\bullet$  Finish : vintage walnut

A0016206

• Overall Dimension (cm) : 80.0 (W) x 80.0 (D) x 43.0 (H) MDF , PB , paper laminate