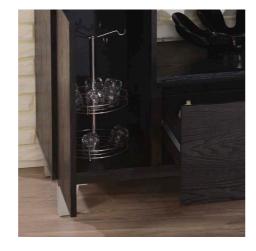

# Wine Cabinet

A grape wine rack that is functional and stylish.

### H0001305

- Overall Dimension (cm) :
- 110.0 (W) x 40.0 (D) x 91.0 (H)
- Material :
- MDF , PB , paper laminate
- $\bullet$  Finish :

espresso

• Material :  $\bullet$  Finish : vintage walnut

H0002306

• Overall Dimension (cm) : 130.0 (W) x 46.0 (D) x 90.0 (H) PB , paper laminate

### H0003305

- Overall Dimension (cm) :
- 120.0 (W) x 40.0 (D) x 89.0 (H)
- Material :
- PB , paper laminate
- $\bullet$  Finish :

espresso

- Material : MDF, PB, • Finish : espresso

H0010305

• Overall Dimension (cm) : 120.0 (W) x 40.0 (D) x 88.4 (H) paper laminate , temper glass