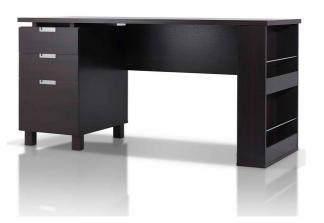

DIY Furniture

Desk

A type of table that you can work at, often one with drawers.

M0002305

- Overall Dimension (cm) :
- 150.0 (W) x 60.0 (D) x 73.5 (H)
- Material :

PB, paper laminate

 $\bullet$  Finish :

espresso