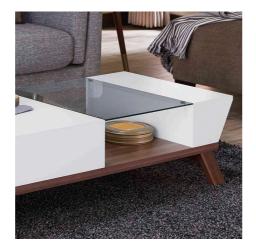

white , walnut

• Material :  $\bullet$  Finish :

A0008202

• Overall Dimension (cm) :

80.0 (W) x 80.0 (D) x 33.5 (H)

MDF , PB , honey comb , paper laminate , temper glass

white , walnut

- Overall Dimension (cm) :
- 124.0 (W) x 60.0 (D) x 41.0 (H)
- Material :
- PB , paper laminate , temper glass
- $\bullet$  Finish :

white , walnut

- Material :
- $\bullet$  Finish : black oak

A0012301

• Overall Dimension (cm) : 120.0 (W) x 61.2 (D) x 43.0 (H) PB, PVC, temper glass

• Overall Dimension (cm) :

120.0 (W) x 60.0 (D) x 41.7 (H)