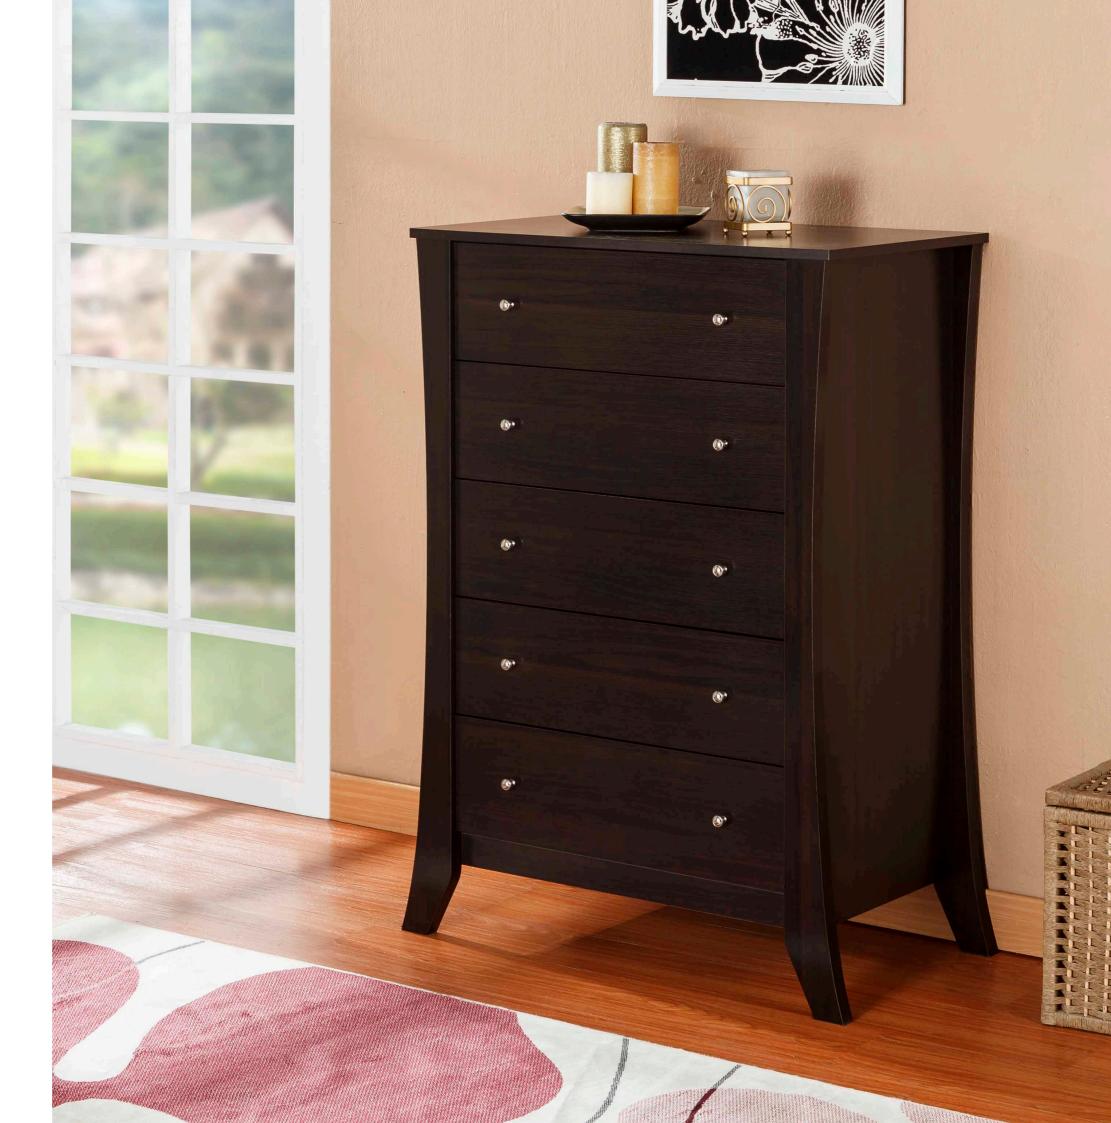

### Drawer Chest

Used for storing goods or possessions or for moving possessions from one place to another.

### *C0001306*

- Overall Dimension (cm) :
- 79.0 (W) x 44.0 (D) x 120.0 (H)
- Material :
- PB , paper laminate
- Finish :

vintage walnut

- Material :  $\bullet$  Finish :
- espresso

*C0003305* 

• Overall Dimension (cm) : 75.0 (W) x 43.5 (D) x 110.0 (H) MDF , PB , paper laminate