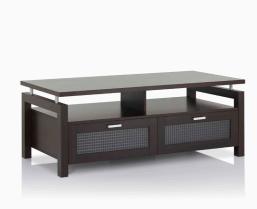

# Coffee Table

A small, low table on which coffee is served or books and magazines are arranged.

- Overall Dimension (cm) :
- 120.0 (W) x 55.0 (D) x 32.0 (H)
- Material :
- PB , paper laminate , temper glass
- Finish :