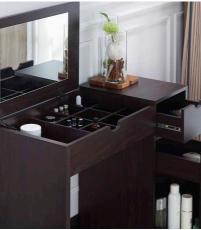

# Vanity

A piece of bedroom furniture like a table with a mirror and drawers.

### J0001305

- Overall Dimension (cm) :
- 125.0 (W) x 42.5 (D) x 80.0 (H)
- Material :
- PB, paper laminate, mirror
- Finish :

espresso

- Material :  $\bullet$  Finish :
  - walnut

60

J0002304

• Overall Dimension (cm) : 93.0 (W) x 40.0 (D) x 71.0 (H) MDF , PB , paper laminate , mirror