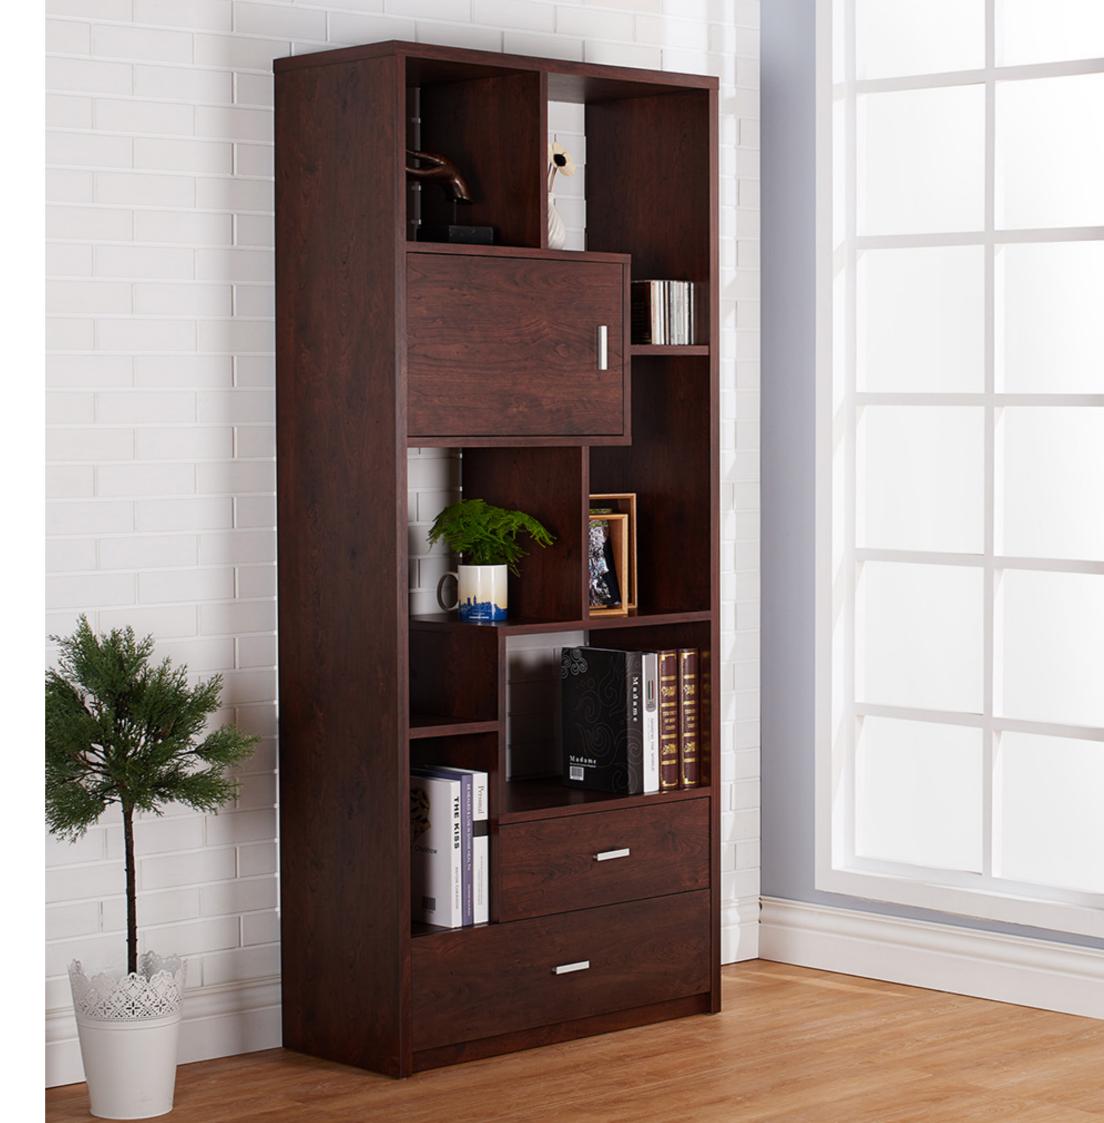

# Bookcase & Room Divider

# With good piece of furniture with shelves to put your beloved books on.

### E0001305

- Overall Dimension (cm) :
- 42.0 (W) x 42.0 (D) x 180.0 (H)
- Material :
- PB , paper laminate
- $\bullet$  Finish :

espresso

• Material : • Finish : vintage walnut

E0004306

• Overall Dimension (cm) : 80.0 (W) x 35.0 (D) x 180.0 (H)