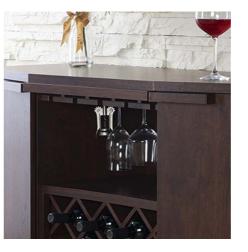

# Wine Cabinet

A grape wine rack that is functional and stylish.

### H0001305

- Overall Dimension (cm) :
- 110.0 (W) x 40.0 (D) x 91.0 (H)
- Material :
- MDF , PB , paper laminate
- $\bullet$  Finish :

espresso

• Material :  $\bullet$  Finish : vintage walnut

H0002306

• Overall Dimension (cm) : 130.0 (W) x 46.0 (D) x 90.0 (H) PB , paper laminate