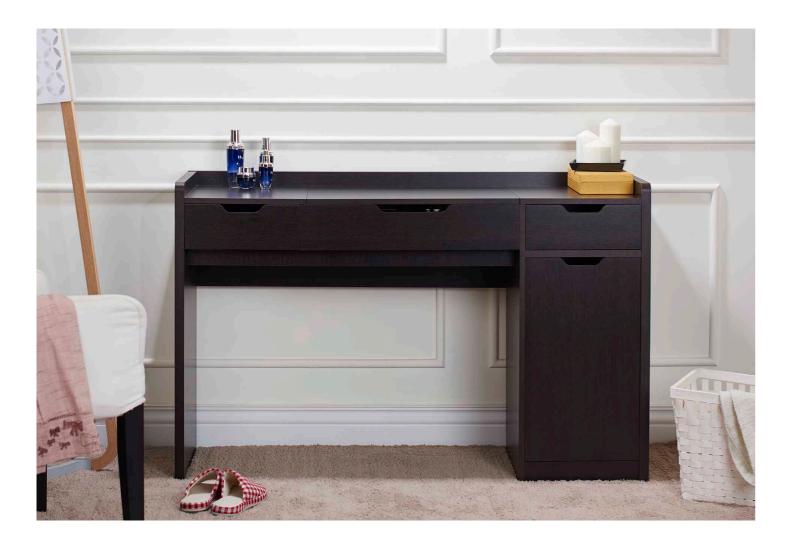

### J0001305

- Overall Dimension (cm) :
- 125.0 (W) x 42.5 (D) x 80.0 (H)
- Material :
- PB, paper laminate, mirror
- Finish :

espresso

- Material :  $\bullet$  Finish :
  - walnut

60

J0002304

• Overall Dimension (cm) : 93.0 (W) x 40.0 (D) x 71.0 (H) MDF , PB , paper laminate , mirror