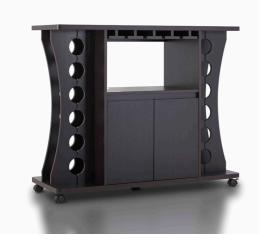

# Wine Cabinet

A grape wine rack that is functional and stylish.

### H0003305

- Overall Dimension (cm) :
- 120.0 (W) x 40.0 (D) x 89.0 (H)
- Material :
- PB , paper laminate
- $\bullet$  Finish :

espresso

- Material : MDF, PB, • Finish : espresso

H0010305

• Overall Dimension (cm) : 120.0 (W) x 40.0 (D) x 88.4 (H) paper laminate , temper glass