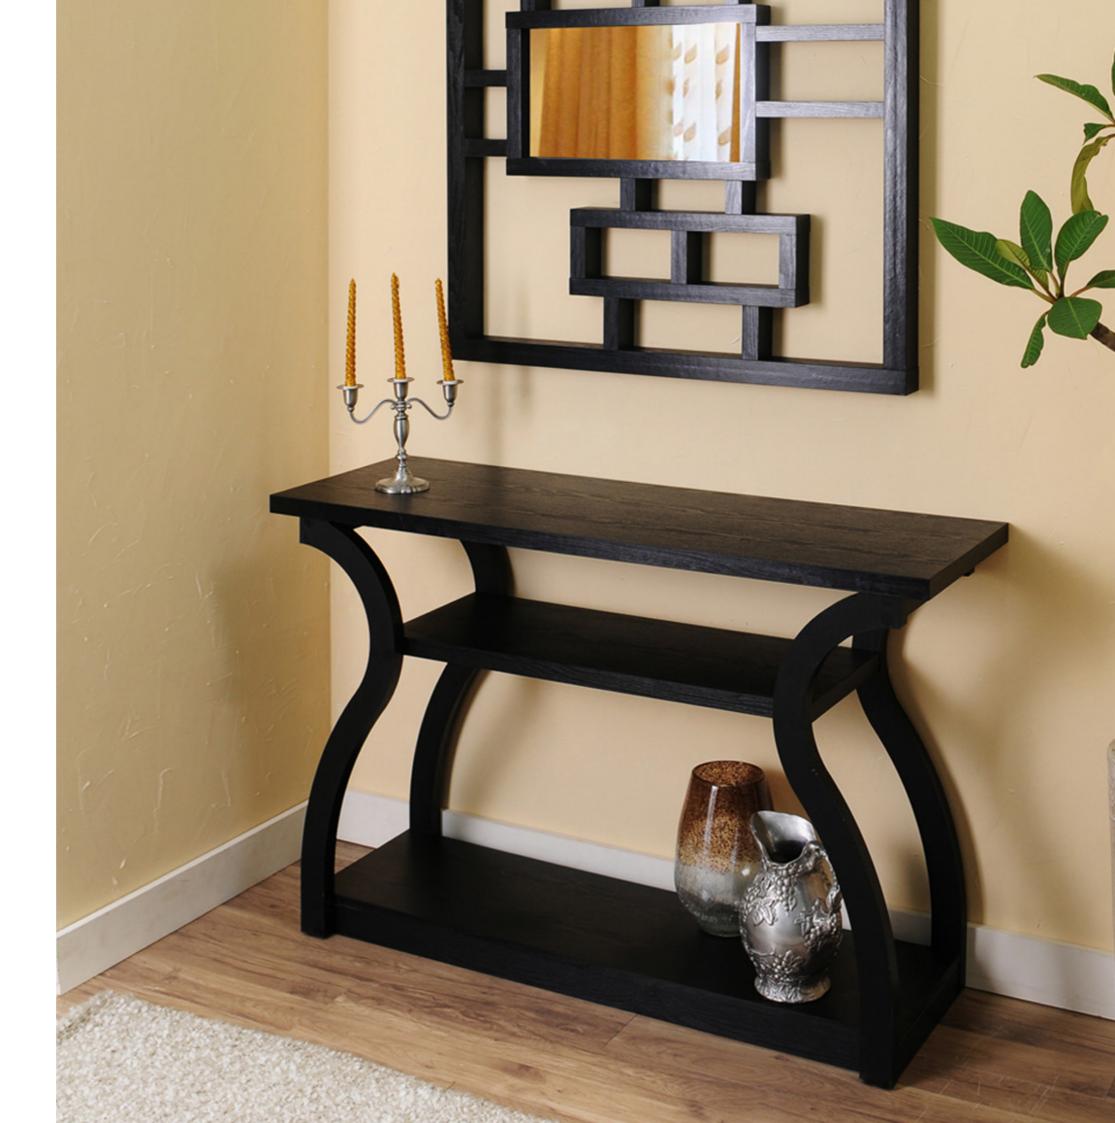

# Console

A table that can place in front door let your daily item easy to organize.

### G0002305

- Overall Dimension (cm) :
- 110.0 (W) x 40.0 (D) x 84.5 (H)
- Material :
- MDF , PB , paper laminate
- $\bullet$  Finish :

espresso

• Material :  $\bullet$  Finish :

G0004306

• Overall Dimension (cm) : 120.0 (W) x 40.0 (D) x 80.0 (H)