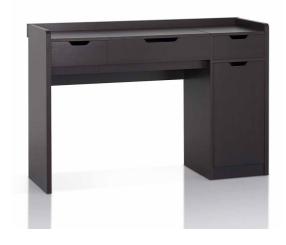

# Vanity

A piece of bedroom furniture like a table with a mirror and drawers.

### J0001305

- Overall Dimension (cm) :
- 125.0 (W) x 42.5 (D) x 80.0 (H)
- Material :
- PB, paper laminate, mirror
- Finish :

espresso

- Material :  $\bullet$  Finish :
  - walnut

60

J0002304

• Overall Dimension (cm) : 93.0 (W) x 40.0 (D) x 71.0 (H) MDF , PB , paper laminate , mirror