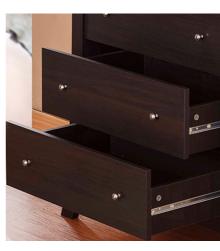

### Drawer Chest

Used for storing goods or possessions or for moving possessions from one place to another.

### *C0001306*

- Overall Dimension (cm) :
- 79.0 (W) x 44.0 (D) x 120.0 (H)
- Material :
- PB , paper laminate
- Finish :

vintage walnut

- Material :  $\bullet$  Finish :
- espresso

*C0003305* 

• Overall Dimension (cm) : 75.0 (W) x 43.5 (D) x 110.0 (H) MDF , PB , paper laminate