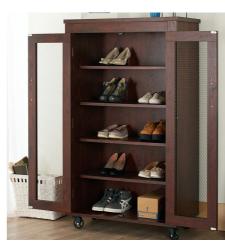

# Shoe Cabinet

An object which organize shoe and a box for storage those items.

### D0001205

- Overall Dimension (cm) :
- 80.0 (W) x 40.0 (D) x 106.5 (H)
- Material :
- MDF , PB , paper laminate
- $\bullet$  Finish :

espresso

espresso

D0002205

• Overall Dimension (cm) : 80.0 (W) x 40.0 (D) x 106.5 (H) MDF , PB , paper laminate

### D0003205

- Overall Dimension (cm) :
- 120.0 (W) x 35.0 (D) x 105.0 (H)
- Material :
- PB , paper laminate
- $\bullet$  Finish :

espresso

- Material :  $\bullet$  Finish :
  - vintage walnut

D0004306

• Overall Dimension (cm) : 80.0 (W) x 40.0 (D) x 132.6 (H) MDF , PB , metal , paper laminate