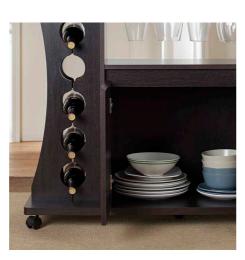

# Wine Cabinet

A grape wine rack that is functional and stylish.

### H0001305

- Overall Dimension (cm) :
- 110.0 (W) x 40.0 (D) x 91.0 (H)
- Material :
- MDF , PB , paper laminate
- $\bullet$  Finish :

espresso

• Material :  $\bullet$  Finish : vintage walnut

H0002306

• Overall Dimension (cm) : 130.0 (W) x 46.0 (D) x 90.0 (H) PB , paper laminate