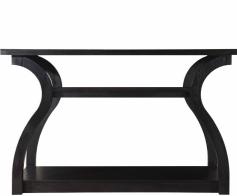

### G0002305

- Overall Dimension (cm) :
- 110.0 (W) x 40.0 (D) x 84.5 (H)
- Material :
- MDF , PB , paper laminate
- $\bullet$  Finish :

espresso

• Material :  $\bullet$  Finish :

G0004306

• Overall Dimension (cm) : 120.0 (W) x 40.0 (D) x 80.0 (H)

MDF , PB , metal , paper laminate

vintage walnut (G0004306) or darkolino (G0004311)