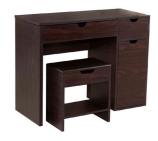

DIY Furniture

Desk

A type of table that you can work at, often one with drawers.

M0002305

- Overall Dimension (cm) :
- 150.0 (W) x 60.0 (D) x 73.5 (H)
- Material :

PB, paper laminate

 $\bullet$  Finish :

espresso