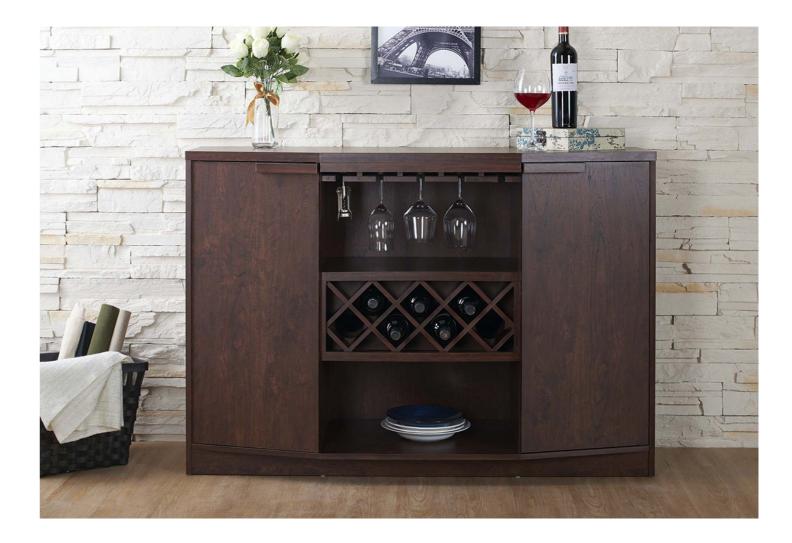

# Wine Cabinet

A grape wine rack that is functional and stylish.

### H0001305

- Overall Dimension (cm) :
- 110.0 (W) x 40.0 (D) x 91.0 (H)
- Material :
- MDF , PB , paper laminate
- $\bullet$  Finish :

espresso

• Material :  $\bullet$  Finish : vintage walnut

H0002306

• Overall Dimension (cm) : 130.0 (W) x 46.0 (D) x 90.0 (H) PB , paper laminate