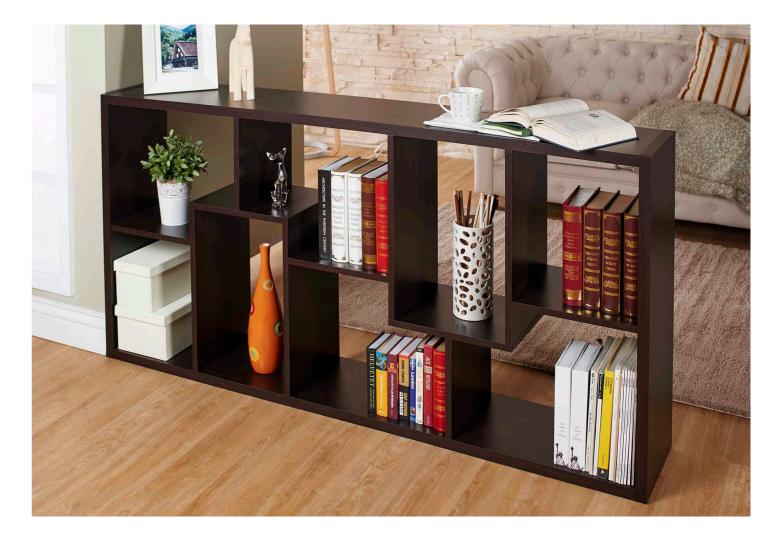

# Bookcase & Room Divider

# With good piece of furniture with shelves to put your beloved books on.