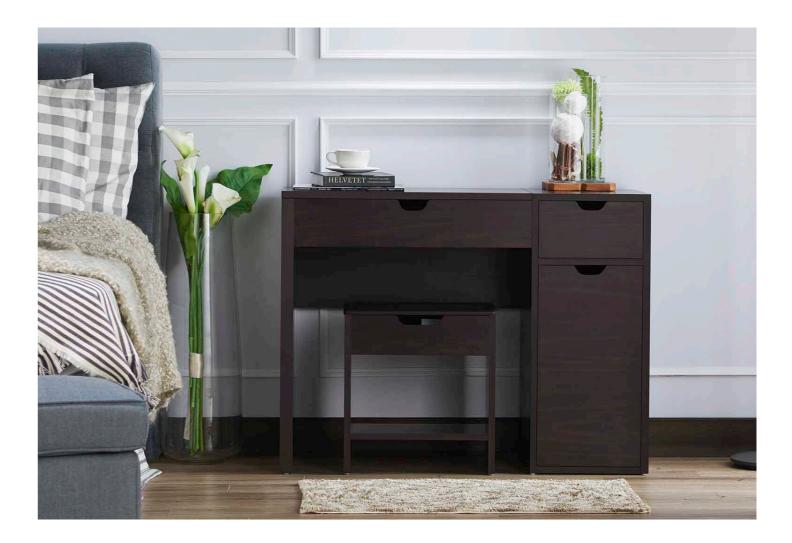

### J0001305

- Overall Dimension (cm) :
- 125.0 (W) x 42.5 (D) x 80.0 (H)
- Material :
- PB, paper laminate, mirror
- Finish :

espresso

- Material :  $\bullet$  Finish :
  - walnut

60

J0002304

• Overall Dimension (cm) : 93.0 (W) x 40.0 (D) x 71.0 (H) MDF , PB , paper laminate , mirror