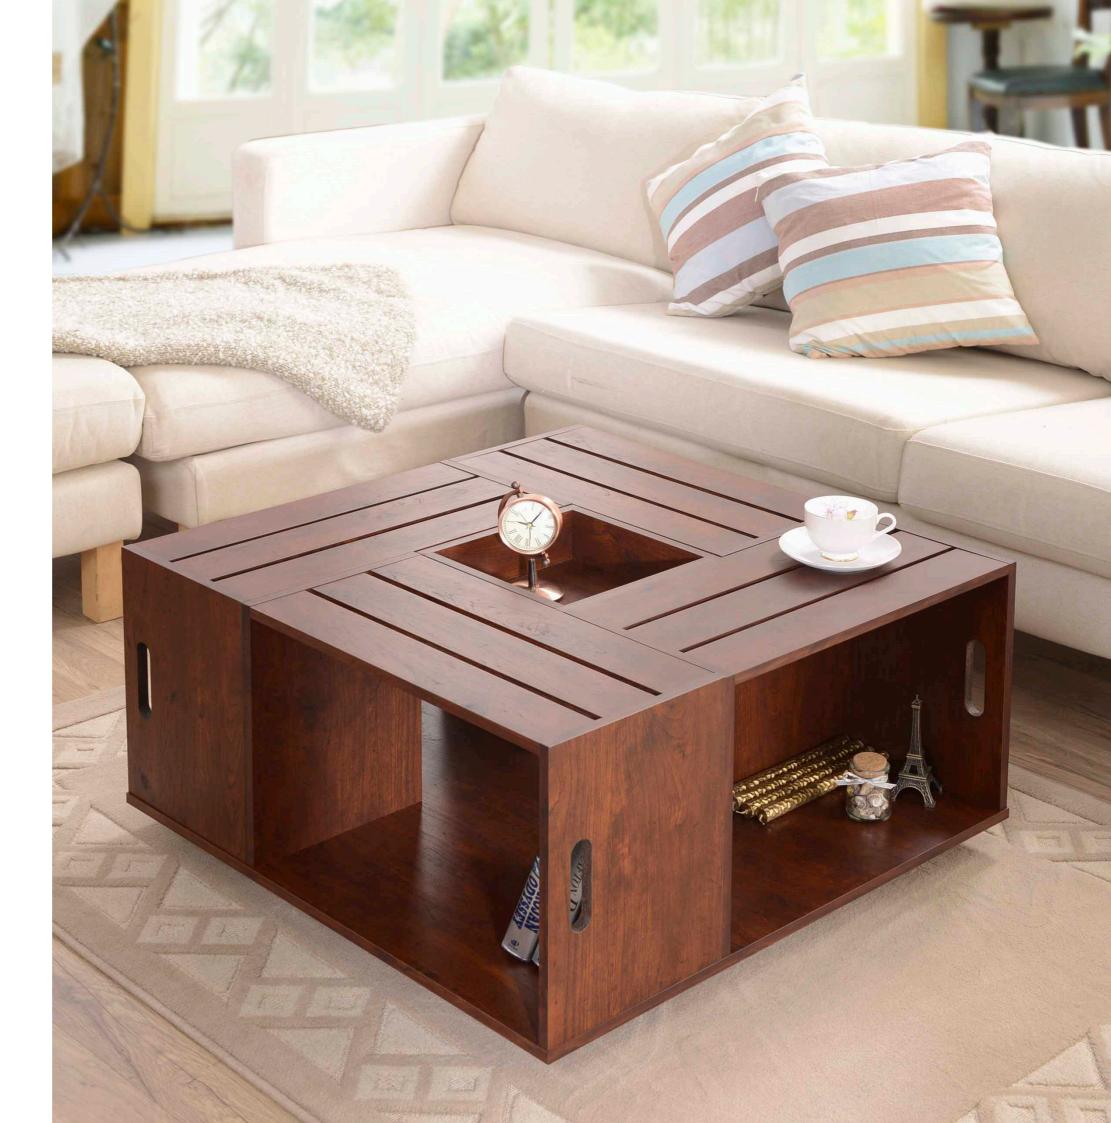

# Coffee Table

A small, low table on which coffee is served or books and magazines are arranged.

- Overall Dimension (cm) :
- 120.0 (W) x 55.0 (D) x 32.0 (H)
- Material :
- PB , paper laminate , temper glass
- Finish :

white , walnut

• Material :  $\bullet$  Finish :

A0008202

• Overall Dimension (cm) :

80.0 (W) x 80.0 (D) x 33.5 (H)

MDF , PB , honey comb , paper laminate , temper glass

white , walnut

- Overall Dimension (cm) :
- 124.0 (W) x 60.0 (D) x 41.0 (H)
- Material :
- PB , paper laminate , temper glass
- $\bullet$  Finish :