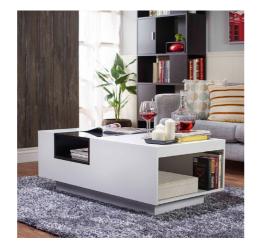

- Material :
- PB , paper laminate , temper glass
- $\bullet$  Finish :

white , black

• Material :  $\bullet$  Finish : vintage walnut

A0016206

• Overall Dimension (cm) : 80.0 (W) x 80.0 (D) x 43.0 (H) MDF , PB , paper laminate

- Overall Dimension (cm) :
- 80.0 (W) x 80.0 (D) x 43.1 (H)
- Material :
- PB , paper laminate
- Finish :

espresso

• Material :  $\bullet$  Finish : espresso

14

A0020305

• Overall Dimension (cm) : 120.0 (W) x 60.0 (D) x 46.0 (H) PB , paper laminate , acvylic