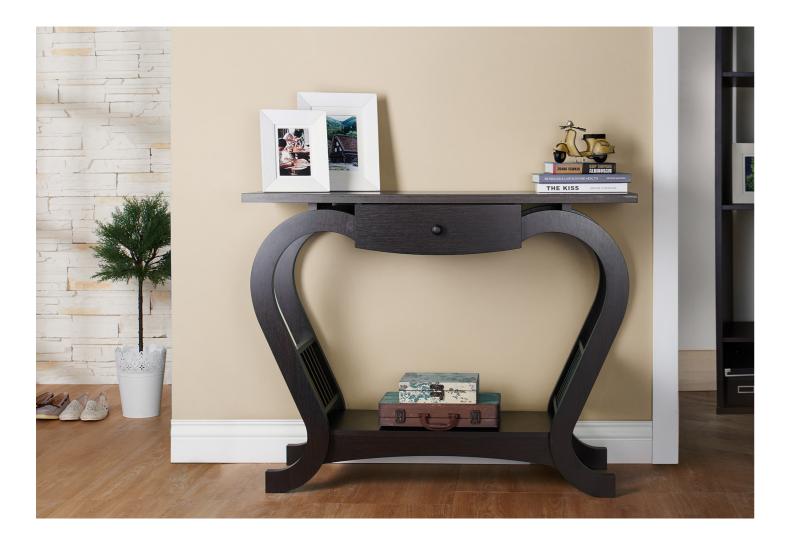

# Console

A table that can place in front door let your daily item easy to organize.

### G0002305

- Overall Dimension (cm) :
- 110.0 (W) x 40.0 (D) x 84.5 (H)
- Material :
- MDF , PB , paper laminate
- $\bullet$  Finish :

espresso

• Material :  $\bullet$  Finish :

G0004306

• Overall Dimension (cm) : 120.0 (W) x 40.0 (D) x 80.0 (H)