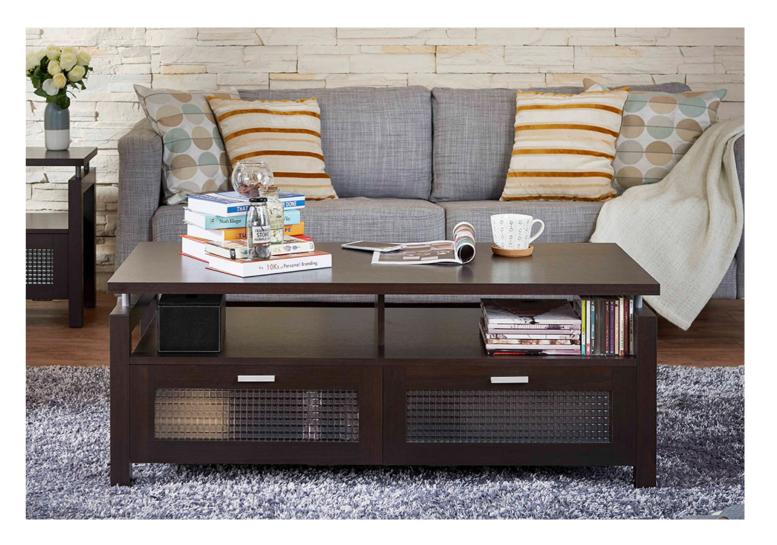

# Coffee Table

A small, low table on which coffee is served or books and magazines are arranged.

- Overall Dimension (cm) :
- 120.0 (W) x 55.0 (D) x 32.0 (H)
- Material :
- PB , paper laminate , temper glass
- Finish :