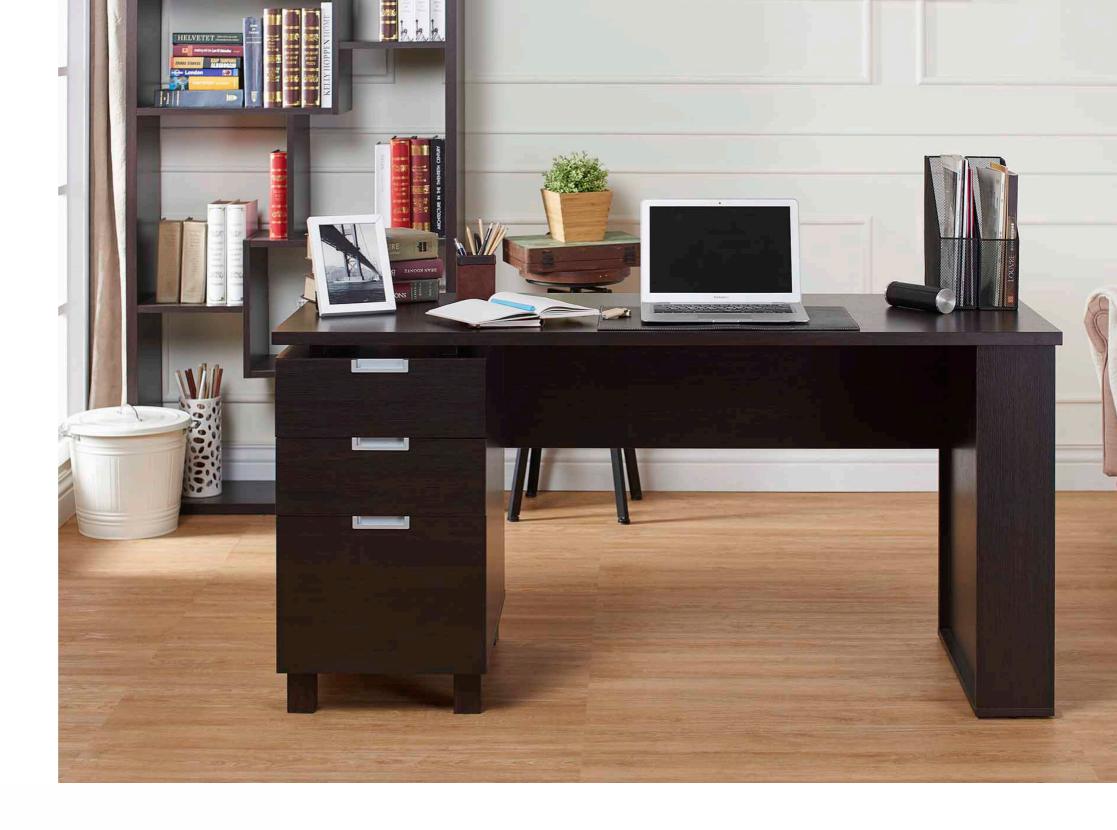

DIY Furniture

Desk

A type of table that you can work at, often one with drawers.

M0002305

- Overall Dimension (cm) :
- 150.0 (W) x 60.0 (D) x 73.5 (H)
- Material :

PB, paper laminate

 $\bullet$  Finish :

espresso