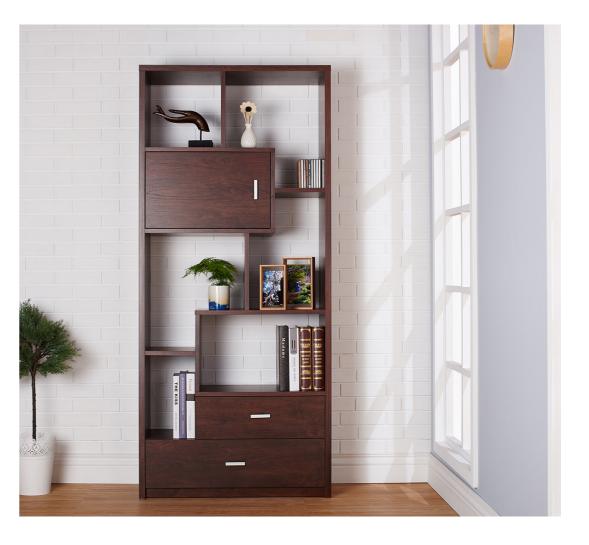

# Bookcase & Room Divider

# With good piece of furniture with shelves to put your beloved books on.

### E0007402

- Overall Dimension (cm) :
- 65.0 (W) x 33.0 (D) x 180.4 (H)
- Material :
- MDF , PB , paper laminate
- $\bullet$  Finish :

white , walnut

• Material :  $\bullet$  Finish : walnut

E0009304

• Overall Dimension (cm) : 89.0 (W) x 30.0 (D) x 180.3 (H) MDF , PB , honey comb , paper laminate