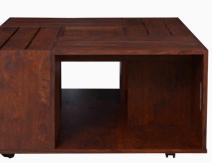

# Coffee Table

A small, low table on which coffee is served or books and magazines are arranged.

- Overall Dimension (cm) :
- 120.0 (W) x 55.0 (D) x 32.0 (H)
- Material :
- PB , paper laminate , temper glass
- Finish :

white , walnut

• Material :  $\bullet$  Finish :

A0008202

• Overall Dimension (cm) :

80.0 (W) x 80.0 (D) x 33.5 (H)

MDF , PB , honey comb , paper laminate , temper glass

white , walnut

- Overall Dimension (cm) :
- 124.0 (W) x 60.0 (D) x 41.0 (H)
- Material :
- PB , paper laminate , temper glass
- $\bullet$  Finish :