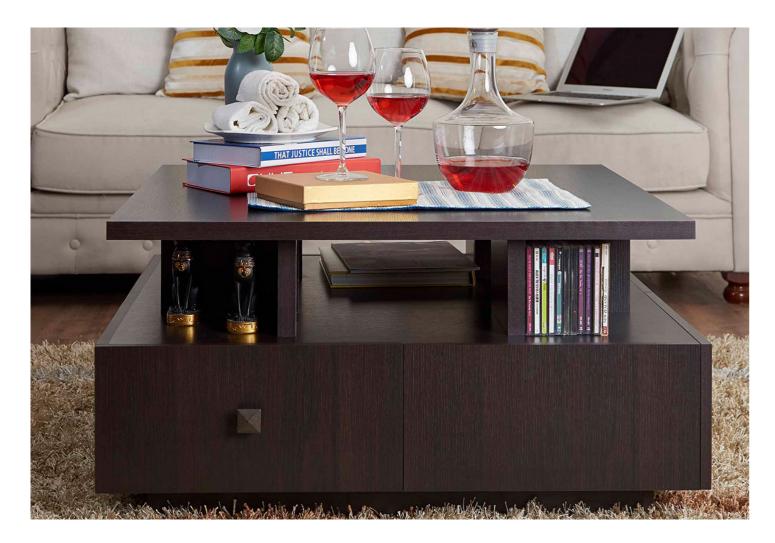

# Coffee Table

A small, low table on which coffee is served or books and magazines are arranged.

- Overall Dimension (cm) :
- 120.0 (W) x 55.0 (D) x 32.0 (H)
- Material :
- PB , paper laminate , temper glass
- Finish :