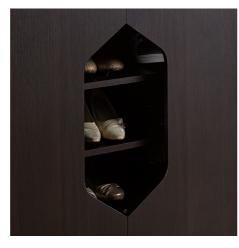

# Shoe Cabinet

An object which organize shoe and a box for storage those items.

### D0001205

- Overall Dimension (cm) :
- 80.0 (W) x 40.0 (D) x 106.5 (H)
- Material :
- MDF , PB , paper laminate
- $\bullet$  Finish :

espresso

espresso

D0002205

• Overall Dimension (cm) : 80.0 (W) x 40.0 (D) x 106.5 (H) MDF , PB , paper laminate