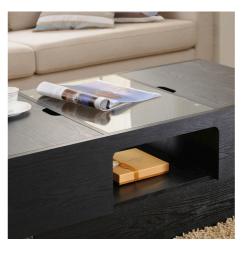

# Coffee Table

A small, low table on which coffee is served or books and magazines are arranged.

- Overall Dimension (cm) :
- 120.0 (W) x 55.0 (D) x 32.0 (H)
- Material :
- PB , paper laminate , temper glass
- Finish :