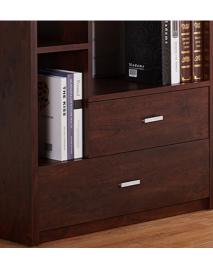

### *C0001306*

- Overall Dimension (cm) :
- 79.0 (W) x 44.0 (D) x 120.0 (H)
- Material :
- PB , paper laminate
- Finish :

vintage walnut

- Material :  $\bullet$  Finish :
- espresso

*C0003305* 

• Overall Dimension (cm) : 75.0 (W) x 43.5 (D) x 110.0 (H) MDF , PB , paper laminate