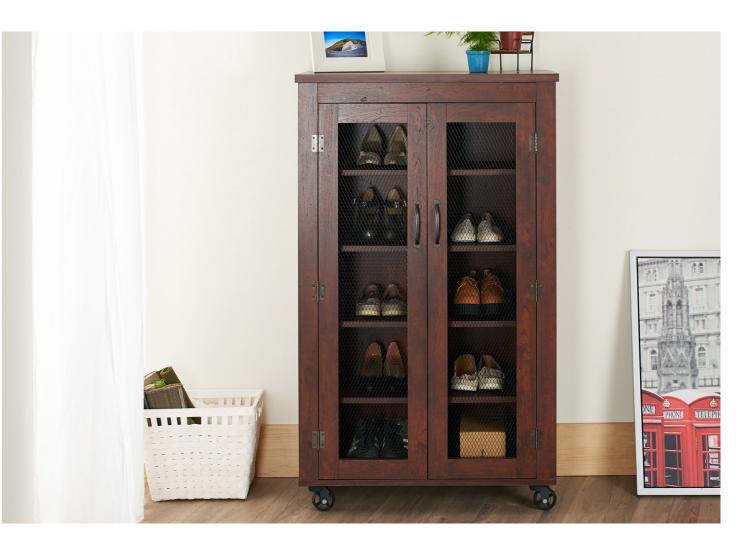

# Shoe Cabinet

An object which organize shoe and a box for storage those items.

### D0003205

- Overall Dimension (cm) :
- 120.0 (W) x 35.0 (D) x 105.0 (H)
- Material :
- PB , paper laminate
- $\bullet$  Finish :

espresso

- Material :  $\bullet$  Finish :
  - vintage walnut

D0004306

• Overall Dimension (cm) : 80.0 (W) x 40.0 (D) x 132.6 (H) MDF , PB , metal , paper laminate