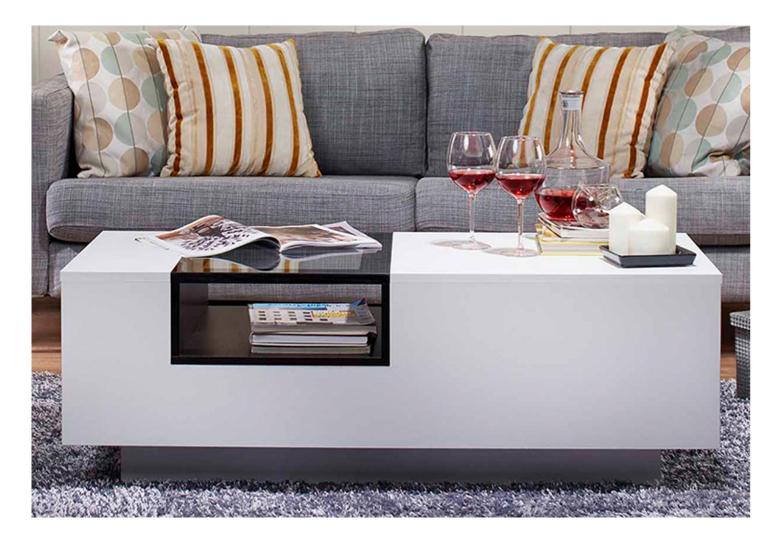

# Coffee Table

A small, low table on which coffee is served or books and magazines are arranged.

- Overall Dimension (cm) :
- 120.0 (W) x 55.0 (D) x 32.0 (H)
- Material :
- PB , paper laminate , temper glass
- Finish :