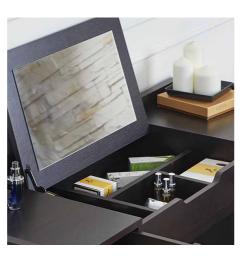

# Vanity

A piece of bedroom furniture like a table with a mirror and drawers.

### J0001305

- Overall Dimension (cm) :
- 125.0 (W) x 42.5 (D) x 80.0 (H)
- Material :
- PB, paper laminate, mirror
- Finish :

espresso

- Material :  $\bullet$  Finish :
  - walnut

60

J0002304

• Overall Dimension (cm) : 93.0 (W) x 40.0 (D) x 71.0 (H) MDF , PB , paper laminate , mirror