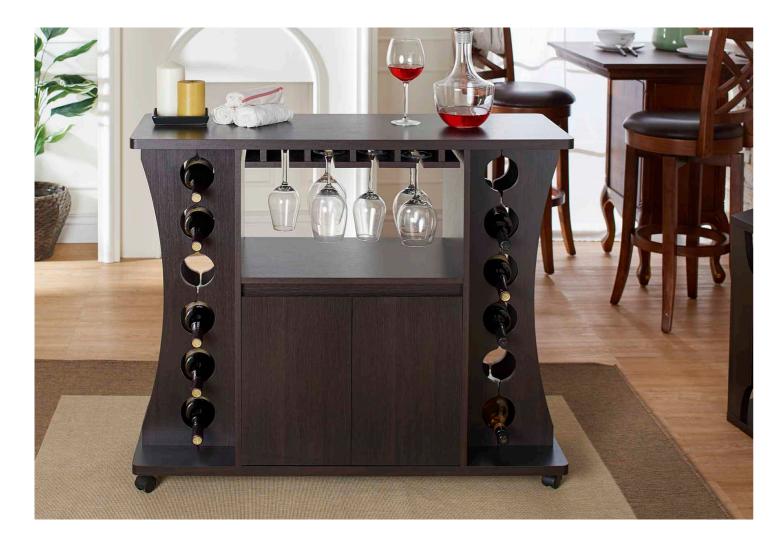

# Wine Cabinet

A grape wine rack that is functional and stylish.

### H0001305

- Overall Dimension (cm) :
- 110.0 (W) x 40.0 (D) x 91.0 (H)
- Material :
- MDF , PB , paper laminate
- $\bullet$  Finish :

espresso

• Material :  $\bullet$  Finish : vintage walnut

H0002306

• Overall Dimension (cm) : 130.0 (W) x 46.0 (D) x 90.0 (H) PB , paper laminate

### H0003305

- Overall Dimension (cm) :
- 120.0 (W) x 40.0 (D) x 89.0 (H)
- Material :
- PB , paper laminate
- $\bullet$  Finish :

espresso

- Material : MDF, PB, • Finish : espresso

H0010305

• Overall Dimension (cm) : 120.0 (W) x 40.0 (D) x 88.4 (H) paper laminate , temper glass