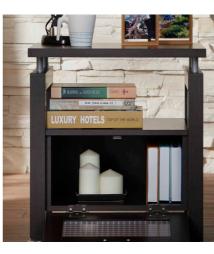

### B0002205

- Overall Dimension (cm) :
- 60.0 (W) x 40.0 (D) x 62.0 (H)
- Material :
- MDF , PB , paper laminate
- $\bullet$  Finish :

espresso

• Material : • Finish :

B0006206

• Overall Dimension (cm) : 50.0 (W) x 39.0 (D) x 57.0 (H) PB , metal , paper laminate

vintage walnut

### B0008206

- Overall Dimension (cm) :
- 60.0 (W) x 60.0 (D) x 62.3 (H)
- Material :
- MDF , PB , paper laminate
- Finish :

vintage walnut

B0010205

• Overall Dimension (cm) : 50.0 (W) x 40.0 (D) x 55.0 (H) PB , paper laminate , acvylic