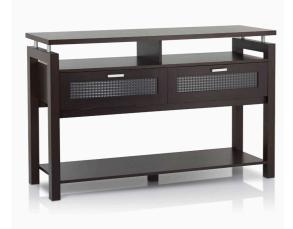

# Console

A table that can place in front door let your daily item easy to organize.

### G0002305

- Overall Dimension (cm) :
- 110.0 (W) x 40.0 (D) x 84.5 (H)
- Material :
- MDF , PB , paper laminate
- $\bullet$  Finish :

espresso

• Material :  $\bullet$  Finish :

G0004306

• Overall Dimension (cm) : 120.0 (W) x 40.0 (D) x 80.0 (H)

MDF , PB , metal , paper laminate

vintage walnut (G0004306) or darkolino (G0004311)