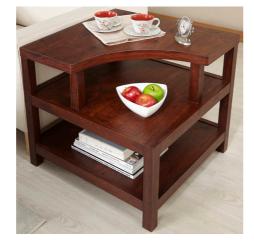

# Coffee Table

A small, low table on which coffee is served or books and magazines are arranged.

- Overall Dimension (cm) :
- 120.0 (W) x 55.0 (D) x 32.0 (H)
- Material :
- PB , paper laminate , temper glass
- Finish :

white , walnut

• Material :  $\bullet$  Finish :

A0008202

• Overall Dimension (cm) :

80.0 (W) x 80.0 (D) x 33.5 (H)

MDF , PB , honey comb , paper laminate , temper glass

white , walnut

- Overall Dimension (cm) :
- 124.0 (W) x 60.0 (D) x 41.0 (H)
- Material :
- PB , paper laminate , temper glass
- $\bullet$  Finish :