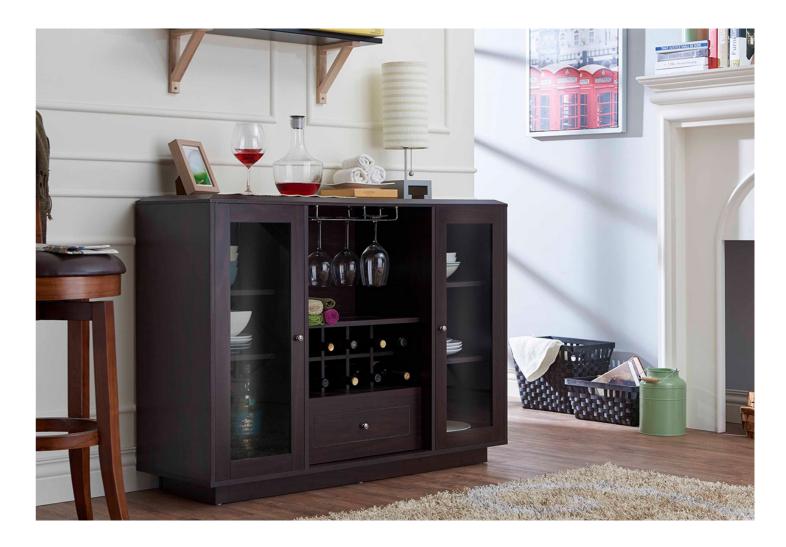

# Wine Cabinet

A grape wine rack that is functional and stylish.

### H0001305

- Overall Dimension (cm) :
- 110.0 (W) x 40.0 (D) x 91.0 (H)
- Material :
- MDF , PB , paper laminate
- $\bullet$  Finish :

espresso

• Material :  $\bullet$  Finish : vintage walnut

H0002306

• Overall Dimension (cm) : 130.0 (W) x 46.0 (D) x 90.0 (H) PB , paper laminate