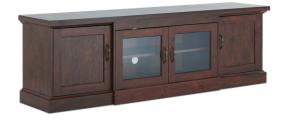

### F0001306

• Overall Dimension (cm) :

174.0 (W) x 40.7 (D) x 53.4 (H)

- Material :
- MDF , PB , paper laminate , temper glass
- Finish :

vintage walnut

• Material :  $\bullet$  Finish : espresso

F0002305

• Overall Dimension (cm) : 180.0 (W) x 39.6 (D) x 52.6 (H) PB , paper laminate , acvylic