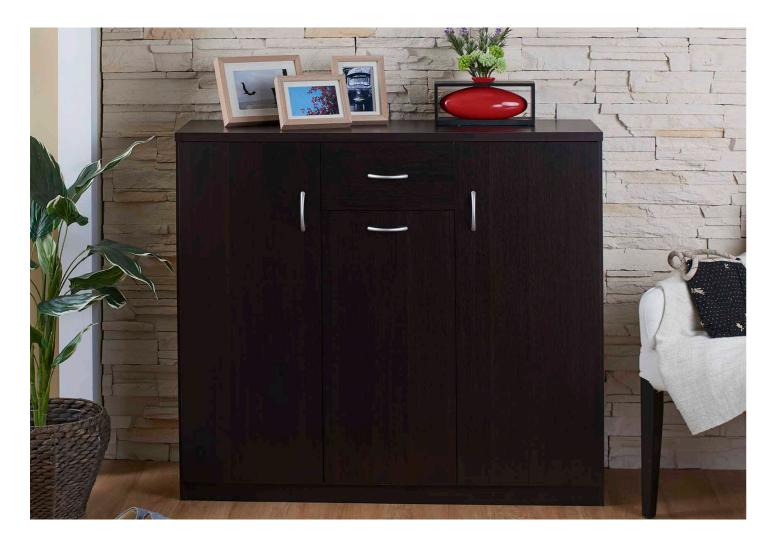

# Shoe Cabinet

An object which organize shoe and a box for storage those items.

### D0001205

- Overall Dimension (cm) :
- 80.0 (W) x 40.0 (D) x 106.5 (H)
- Material :
- MDF , PB , paper laminate
- $\bullet$  Finish :

espresso

espresso

D0002205

• Overall Dimension (cm) : 80.0 (W) x 40.0 (D) x 106.5 (H) MDF , PB , paper laminate