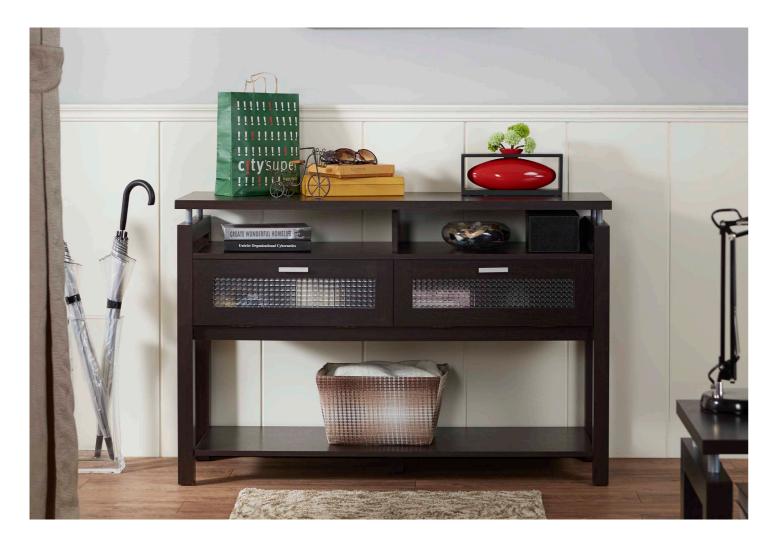

# Console

A table that can place in front door let your daily item easy to organize.

### G0002305

- Overall Dimension (cm) :
- 110.0 (W) x 40.0 (D) x 84.5 (H)
- Material :
- MDF , PB , paper laminate
- $\bullet$  Finish :

espresso

• Material :  $\bullet$  Finish :

G0004306

• Overall Dimension (cm) : 120.0 (W) x 40.0 (D) x 80.0 (H)

MDF , PB , metal , paper laminate

vintage walnut (G0004306) or darkolino (G0004311)