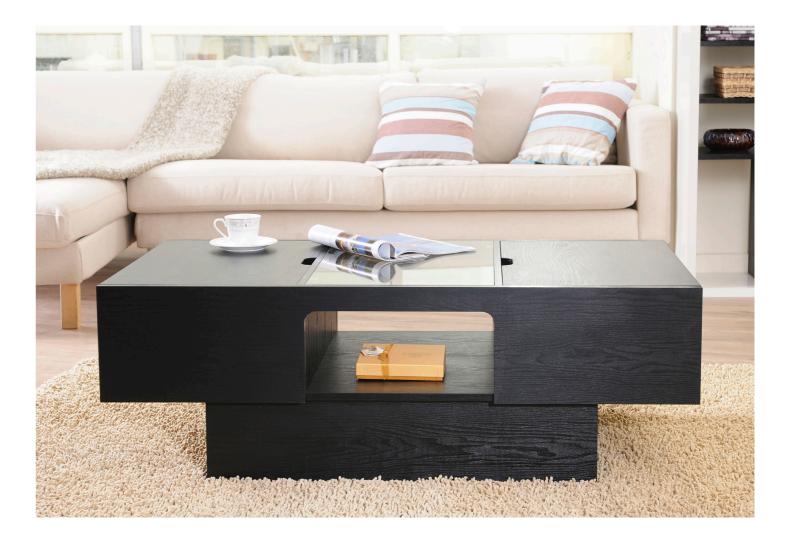

# Coffee Table

A small, low table on which coffee is served or books and magazines are arranged.

- Overall Dimension (cm) :
- 120.0 (W) x 55.0 (D) x 32.0 (H)
- Material :
- PB , paper laminate , temper glass
- Finish :