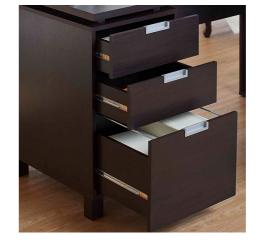

DIY Furniture

Desk

A type of table that you can work at, often one with drawers.

M0002305

- Overall Dimension (cm) :
- 150.0 (W) x 60.0 (D) x 73.5 (H)
- Material :

PB, paper laminate

 $\bullet$  Finish :

espresso