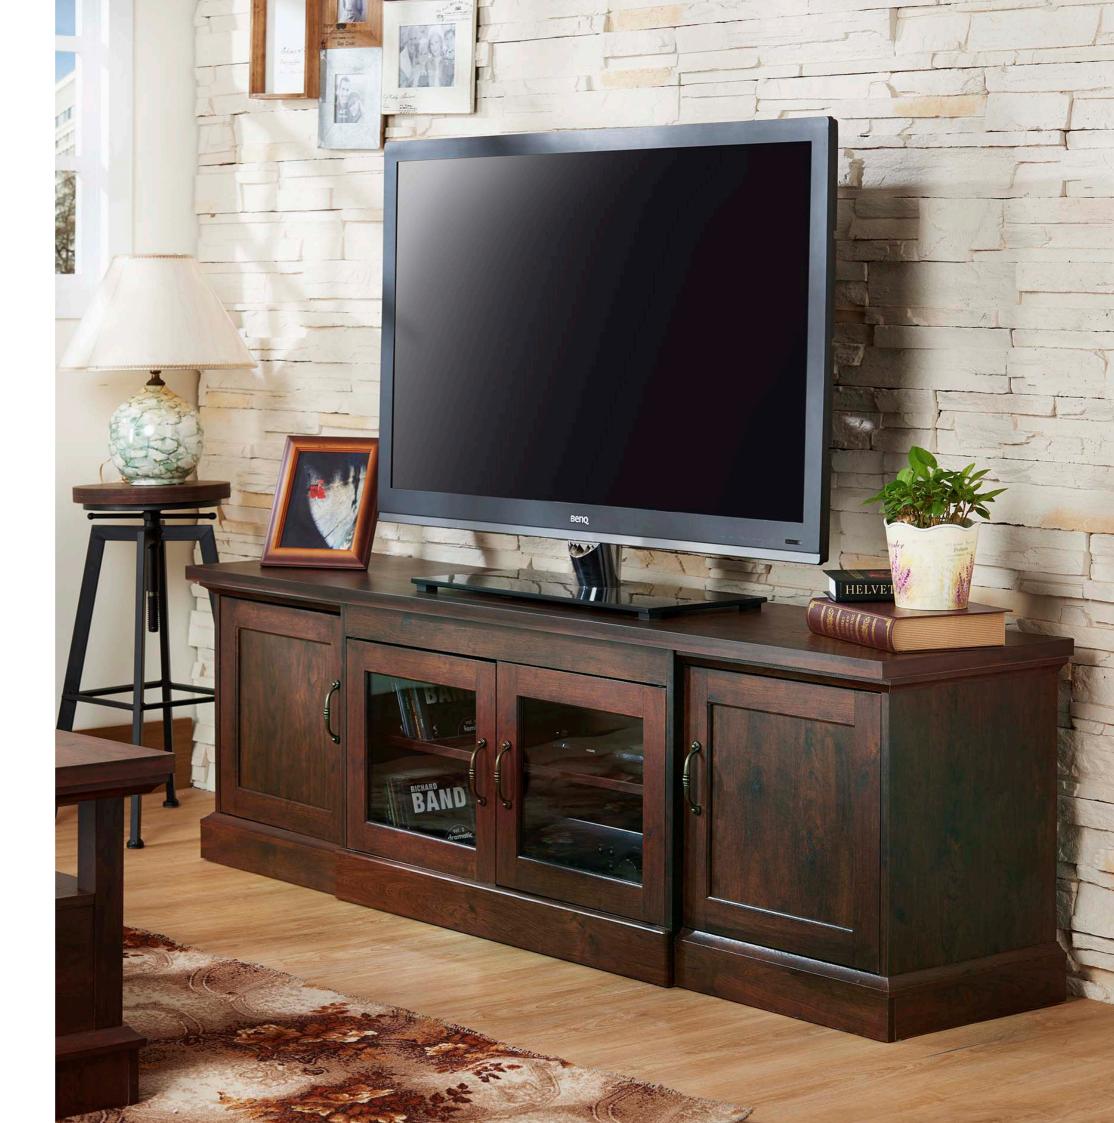

## TV Stand

A piece of furniture that is allowing to place television and view TV program.

### F0001306

• Overall Dimension (cm) :

174.0 (W) x 40.7 (D) x 53.4 (H)

- Material :
- MDF , PB , paper laminate , temper glass
- Finish :

vintage walnut

• Material :  $\bullet$  Finish : espresso

F0002305

• Overall Dimension (cm) : 180.0 (W) x 39.6 (D) x 52.6 (H) PB , paper laminate , acvylic