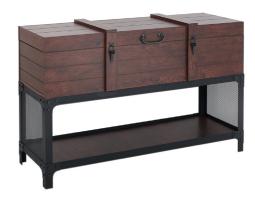

# Console

A table that can place in front door let your daily item easy to organize.

### G0002305

- Overall Dimension (cm) :
- 110.0 (W) x 40.0 (D) x 84.5 (H)
- Material :
- MDF , PB , paper laminate
- $\bullet$  Finish :

espresso

• Material :  $\bullet$  Finish :

G0004306

• Overall Dimension (cm) : 120.0 (W) x 40.0 (D) x 80.0 (H)