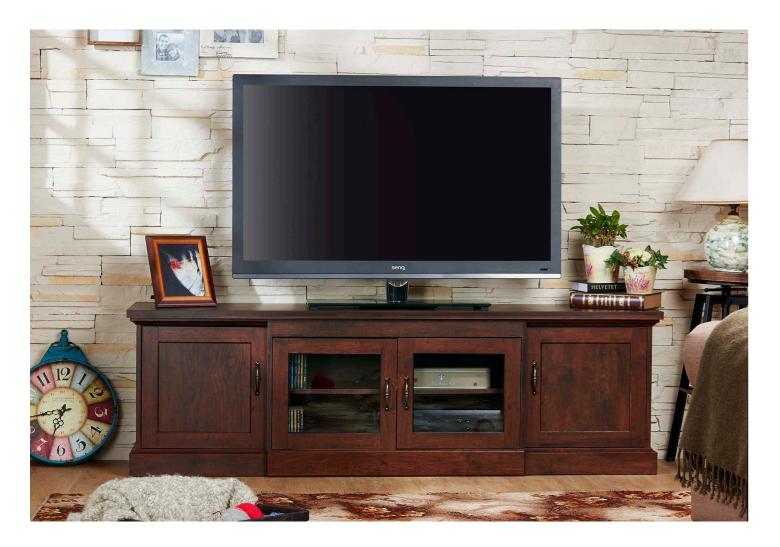

## TV Stand

A piece of furniture that is allowing to place television and view TV program.

### F0001306

• Overall Dimension (cm) :

174.0 (W) x 40.7 (D) x 53.4 (H)

- Material :
- MDF , PB , paper laminate , temper glass
- Finish :

vintage walnut

• Material :  $\bullet$  Finish : espresso

F0002305

• Overall Dimension (cm) : 180.0 (W) x 39.6 (D) x 52.6 (H) PB , paper laminate , acvylic