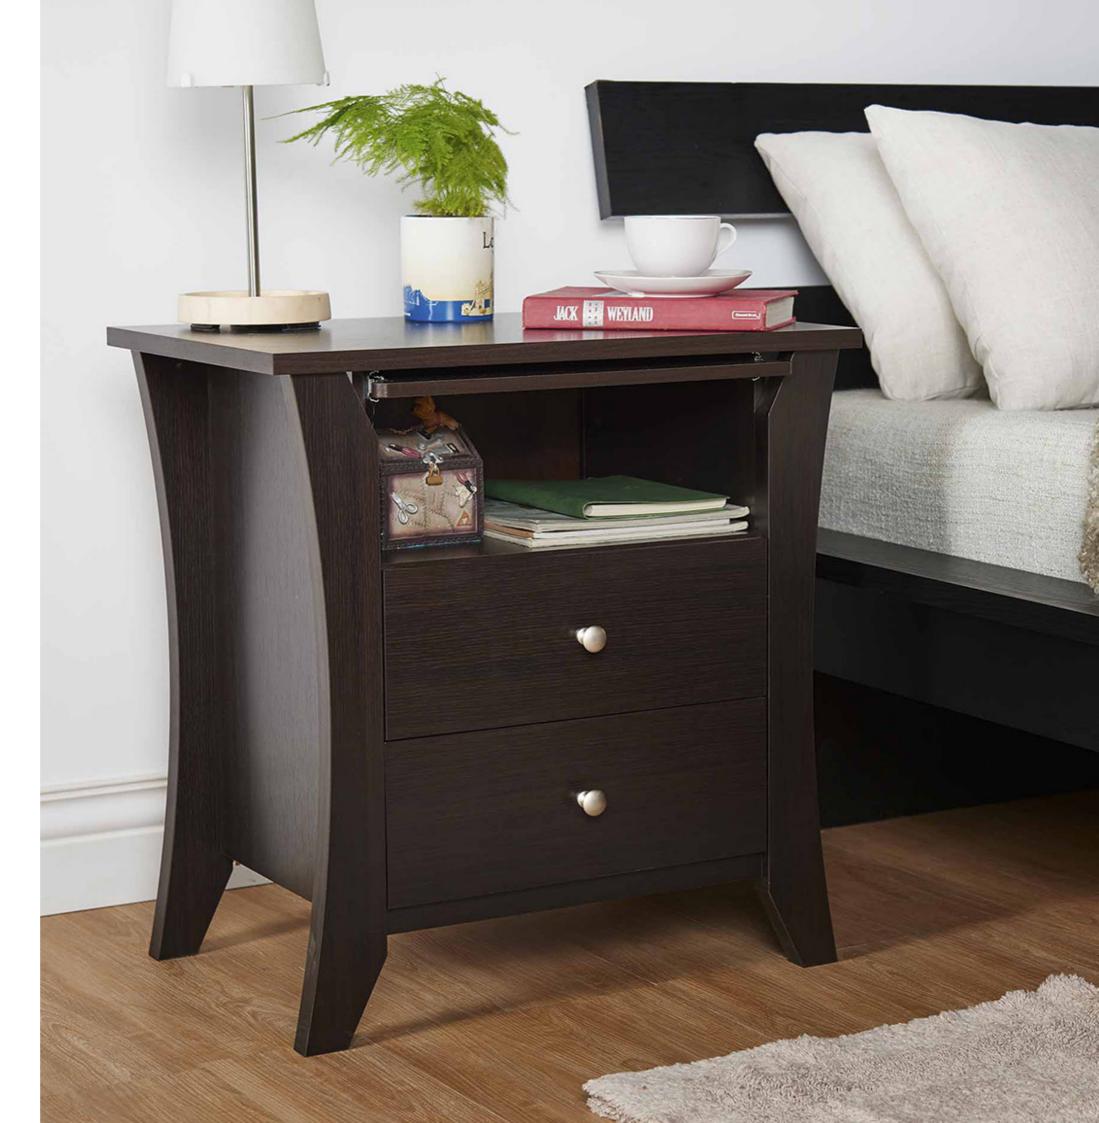

# Side Table & Nightstand

A small table, placed next to the bed or next to the coffee table.

### B0002205

- Overall Dimension (cm) :
- 60.0 (W) x 40.0 (D) x 62.0 (H)
- Material :
- MDF , PB , paper laminate
- $\bullet$  Finish :

espresso

• Material : • Finish :

B0006206

• Overall Dimension (cm) : 50.0 (W) x 39.0 (D) x 57.0 (H) PB , metal , paper laminate