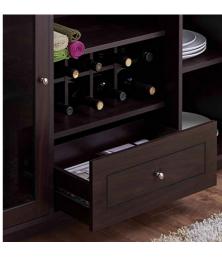

# Wine Cabinet

A grape wine rack that is functional and stylish.

### H0001305

- Overall Dimension (cm) :
- 110.0 (W) x 40.0 (D) x 91.0 (H)
- Material :
- MDF , PB , paper laminate
- $\bullet$  Finish :

espresso

• Material :  $\bullet$  Finish : vintage walnut

H0002306

• Overall Dimension (cm) : 130.0 (W) x 46.0 (D) x 90.0 (H) PB , paper laminate

### H0003305

- Overall Dimension (cm) :
- 120.0 (W) x 40.0 (D) x 89.0 (H)
- Material :
- PB , paper laminate
- $\bullet$  Finish :

espresso

- Material : MDF, PB, • Finish : espresso

H0010305

• Overall Dimension (cm) : 120.0 (W) x 40.0 (D) x 88.4 (H) paper laminate , temper glass