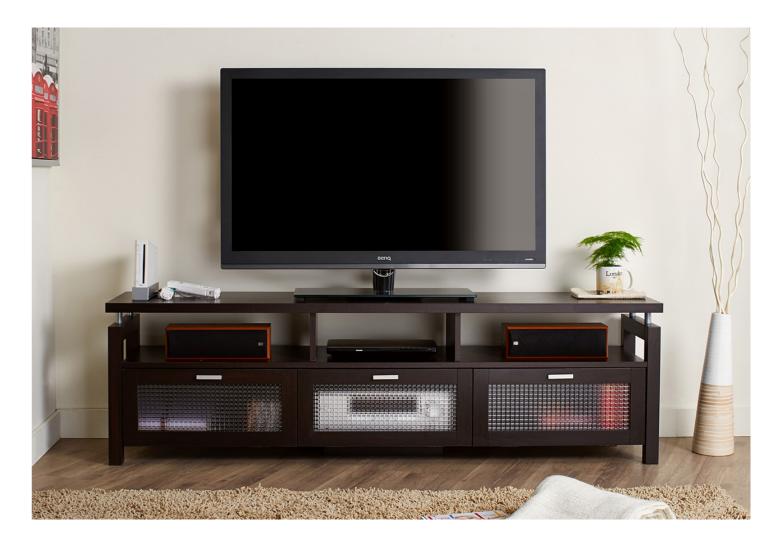

## TV Stand

A piece of furniture that is allowing to place television and view TV program.

### F0001306

• Overall Dimension (cm) :

174.0 (W) x 40.7 (D) x 53.4 (H)

- Material :
- MDF , PB , paper laminate , temper glass
- Finish :

vintage walnut

• Material :  $\bullet$  Finish : espresso

F0002305

• Overall Dimension (cm) : 180.0 (W) x 39.6 (D) x 52.6 (H) PB , paper laminate , acvylic