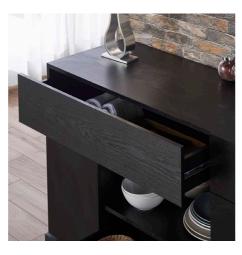

# Wine Cabinet

A grape wine rack that is functional and stylish.

### H0001305

- Overall Dimension (cm) :
- 110.0 (W) x 40.0 (D) x 91.0 (H)
- Material :
- MDF , PB , paper laminate
- $\bullet$  Finish :

espresso

• Material :  $\bullet$  Finish : vintage walnut

H0002306

• Overall Dimension (cm) : 130.0 (W) x 46.0 (D) x 90.0 (H) PB , paper laminate

### H0003305

- Overall Dimension (cm) :
- 120.0 (W) x 40.0 (D) x 89.0 (H)
- Material :
- PB , paper laminate
- $\bullet$  Finish :

espresso

- Material : MDF, PB, • Finish : espresso

H0010305

• Overall Dimension (cm) : 120.0 (W) x 40.0 (D) x 88.4 (H) paper laminate , temper glass