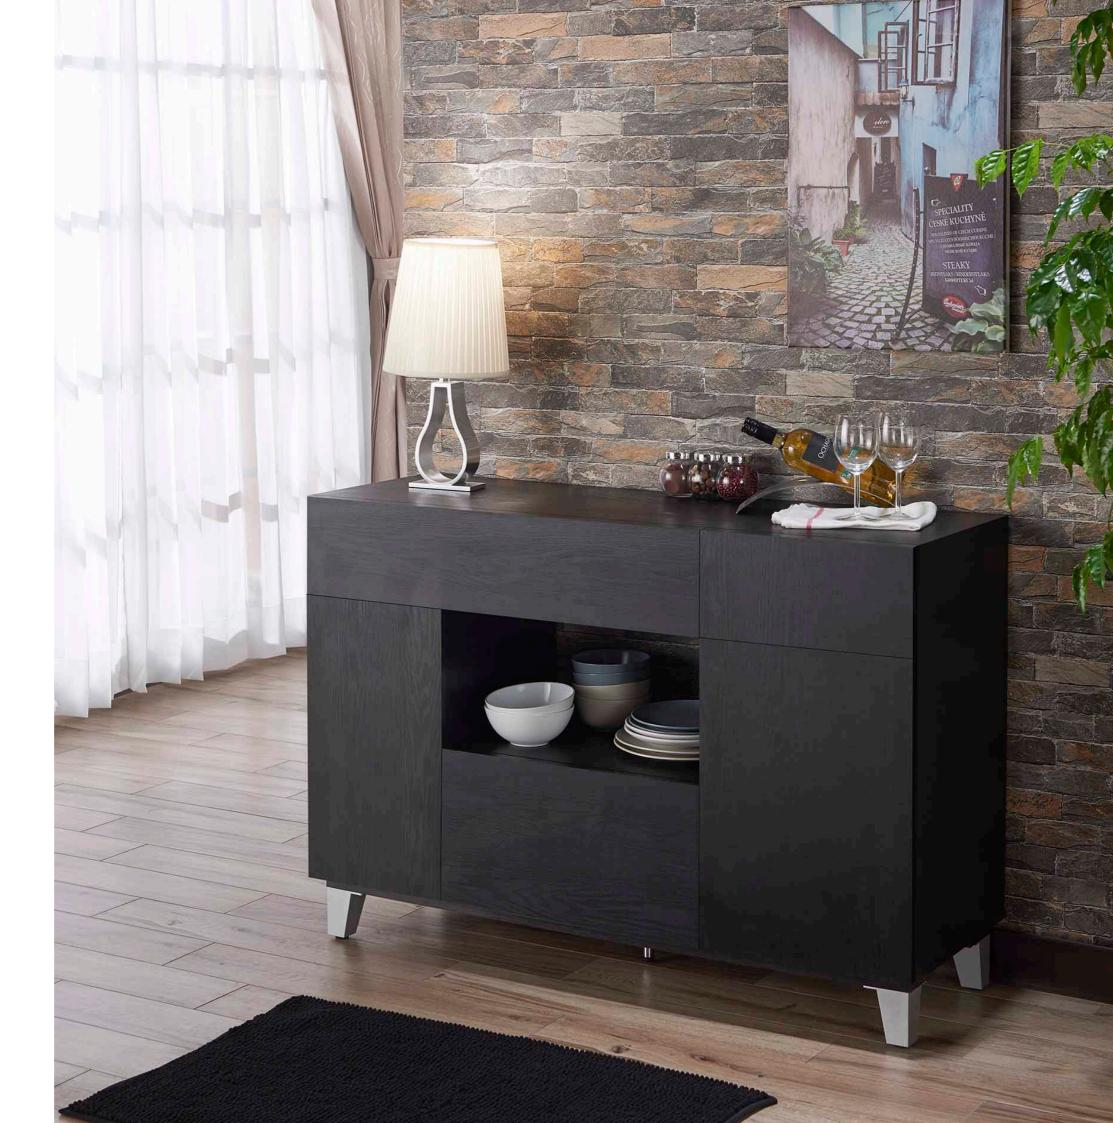

### *I0002301*

- Overall Dimension (cm) :
- 120.0 (W) x 41.5 (D) x 81.3 (H)
- Material :
- PB, PVC
- $\bullet$  Finish :

black oak

• Material :  $\bullet$  Finish : black oak

10003301

• Overall Dimension (cm) : 120.0 (W) x 40.0 (D) x 86.6 (H) PB , metal , paper laminate