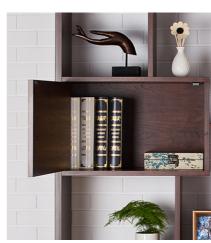

# Bookcase & Room Divider

# With good piece of furniture with shelves to put your beloved books on.

### E0007402

- Overall Dimension (cm) :
- 65.0 (W) x 33.0 (D) x 180.4 (H)
- Material :
- MDF , PB , paper laminate
- $\bullet$  Finish :

white , walnut

• Material :  $\bullet$  Finish : walnut

E0009304

• Overall Dimension (cm) : 89.0 (W) x 30.0 (D) x 180.3 (H) MDF , PB , honey comb , paper laminate