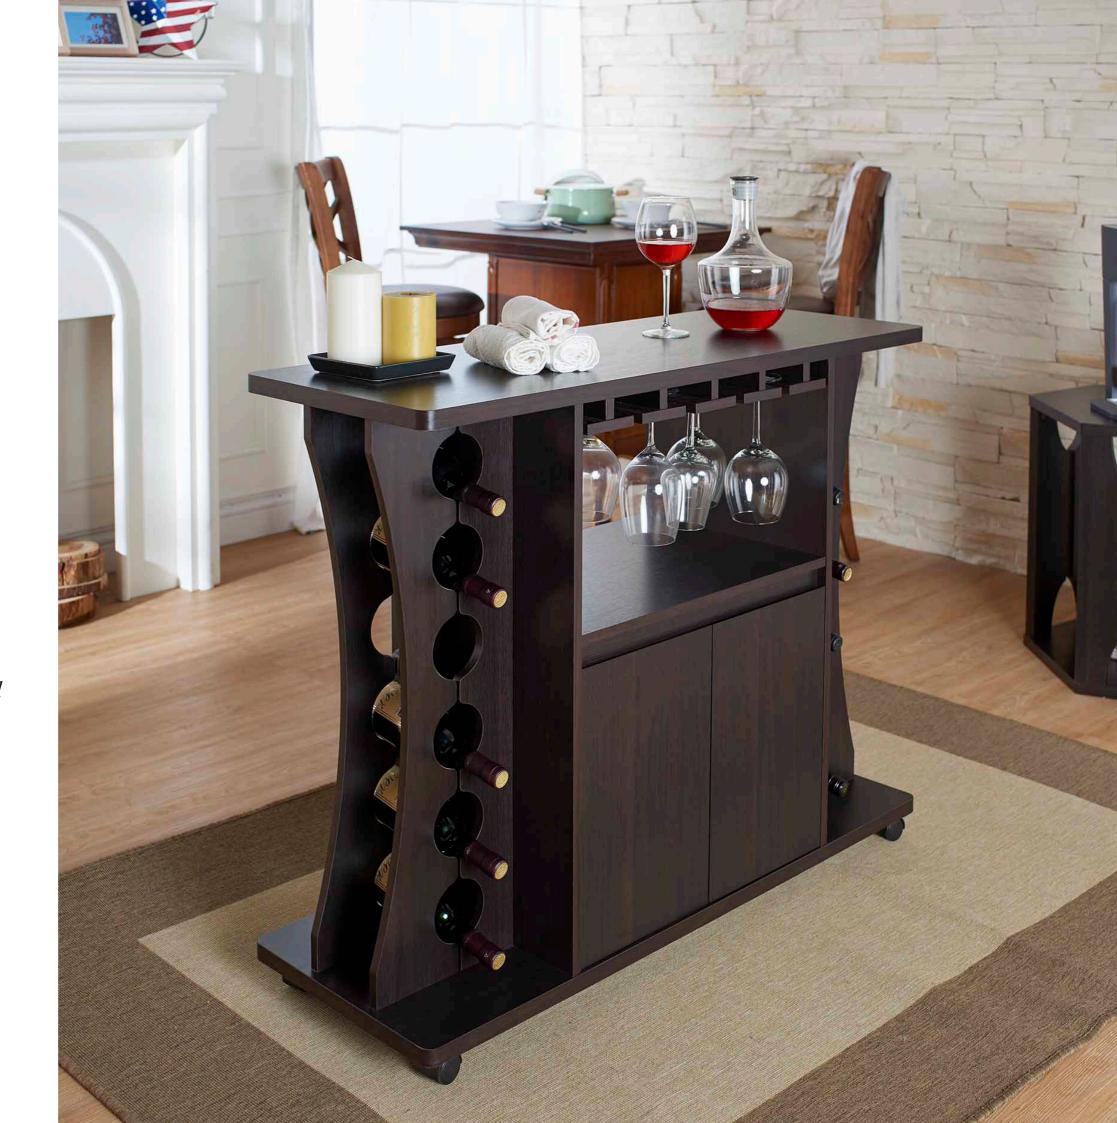

# Wine Cabinet

A grape wine rack that is functional and stylish.

### H0001305

- Overall Dimension (cm) :
- 110.0 (W) x 40.0 (D) x 91.0 (H)
- Material :
- MDF , PB , paper laminate
- $\bullet$  Finish :

espresso

• Material :  $\bullet$  Finish : vintage walnut

H0002306

• Overall Dimension (cm) : 130.0 (W) x 46.0 (D) x 90.0 (H) PB , paper laminate

### H0003305

- Overall Dimension (cm) :
- 120.0 (W) x 40.0 (D) x 89.0 (H)
- Material :
- PB , paper laminate
- $\bullet$  Finish :

espresso

- Material : MDF, PB, • Finish : espresso

H0010305

• Overall Dimension (cm) : 120.0 (W) x 40.0 (D) x 88.4 (H) paper laminate , temper glass