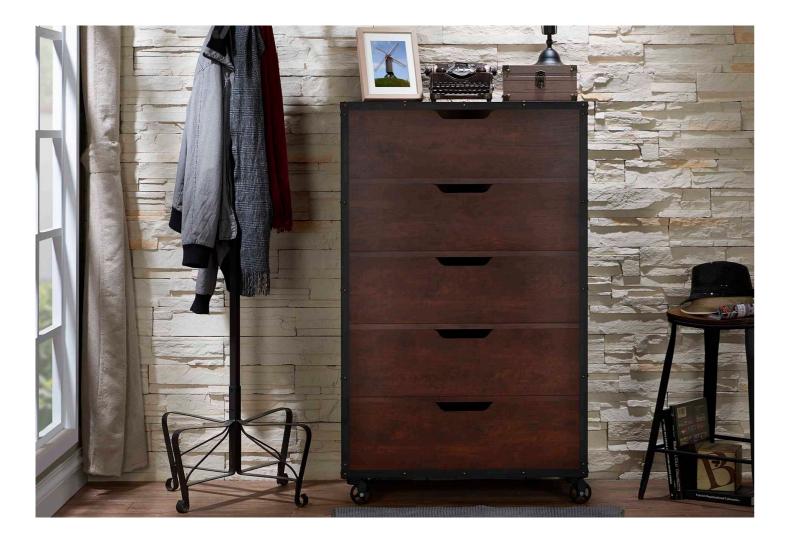

### Drawer Chest

Used for storing goods or possessions or for moving possessions from one place to another.

### *C0001306*

- Overall Dimension (cm) :
- 79.0 (W) x 44.0 (D) x 120.0 (H)
- Material :
- PB , paper laminate
- Finish :

vintage walnut

- Material :  $\bullet$  Finish :
- espresso

*C0003305* 

• Overall Dimension (cm) : 75.0 (W) x 43.5 (D) x 110.0 (H) MDF , PB , paper laminate