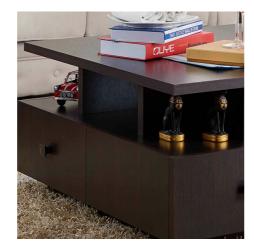

# Coffee Table

A small, low table on which coffee is served or books and magazines are arranged.

- Overall Dimension (cm) :
- 120.0 (W) x 55.0 (D) x 32.0 (H)
- Material :
- PB , paper laminate , temper glass
- Finish :