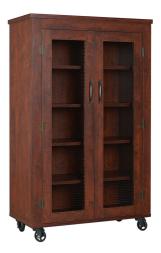

# Shoe Cabinet

An object which organize shoe and a box for storage those items.

### D0001205

- Overall Dimension (cm) :
- 80.0 (W) x 40.0 (D) x 106.5 (H)
- Material :
- MDF , PB , paper laminate
- $\bullet$  Finish :

espresso

espresso

D0002205

• Overall Dimension (cm) : 80.0 (W) x 40.0 (D) x 106.5 (H) MDF , PB , paper laminate

### D0003205

- Overall Dimension (cm) :
- 120.0 (W) x 35.0 (D) x 105.0 (H)
- Material :
- PB , paper laminate
- $\bullet$  Finish :

espresso

- Material :  $\bullet$  Finish :
  - vintage walnut

D0004306

• Overall Dimension (cm) : 80.0 (W) x 40.0 (D) x 132.6 (H) MDF , PB , metal , paper laminate