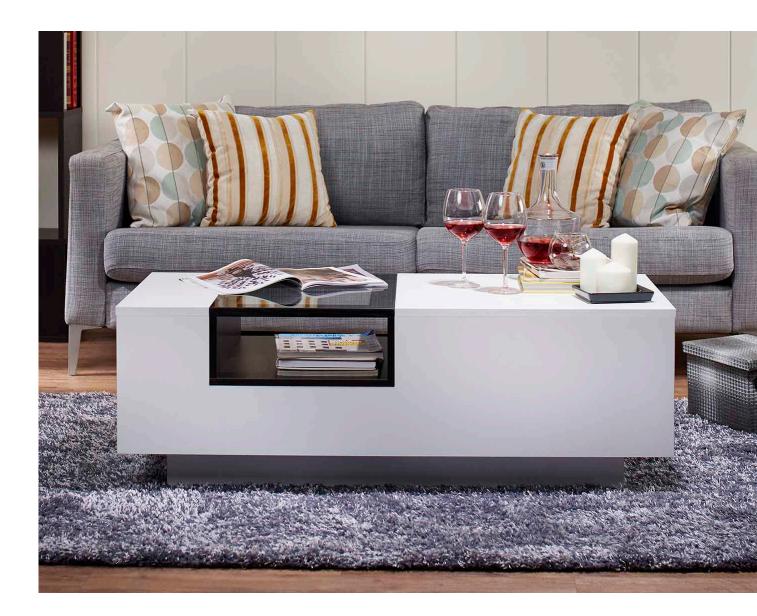

# Coffee Table

A small, low table on which coffee is served or books and magazines are arranged.

- Overall Dimension (cm) :
- 120.0 (W) x 55.0 (D) x 32.0 (H)
- Material :
- PB , paper laminate , temper glass
- Finish :