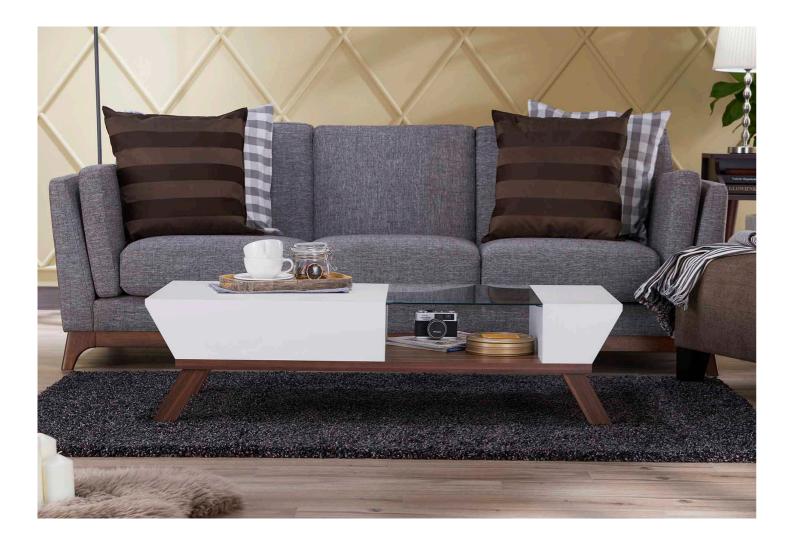

white , walnut

- Material :
- $\bullet$  Finish : black oak

A0012301

• Overall Dimension (cm) : 120.0 (W) x 61.2 (D) x 43.0 (H) PB, PVC, temper glass

• Overall Dimension (cm) :

120.0 (W) x 60.0 (D) x 41.7 (H)

- Material :
- PB , paper laminate , temper glass
- $\bullet$  Finish :

white , black

• Material :  $\bullet$  Finish : vintage walnut

A0016206

• Overall Dimension (cm) : 80.0 (W) x 80.0 (D) x 43.0 (H) MDF , PB , paper laminate