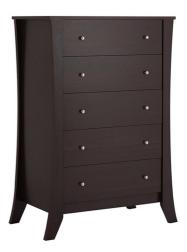

### *C0001306*

- Overall Dimension (cm) :
- 79.0 (W) x 44.0 (D) x 120.0 (H)
- Material :
- PB , paper laminate
- Finish :

vintage walnut

- Material :  $\bullet$  Finish :
- espresso

*C0003305* 

• Overall Dimension (cm) : 75.0 (W) x 43.5 (D) x 110.0 (H) MDF , PB , paper laminate