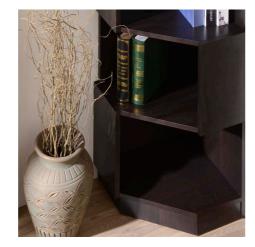

# Bookcase & Room Divider

# With good piece of furniture with shelves to put your beloved books on.

### E0001305

- Overall Dimension (cm) :
- 42.0 (W) x 42.0 (D) x 180.0 (H)
- Material :
- PB , paper laminate
- $\bullet$  Finish :

espresso

• Material : • Finish : vintage walnut

E0004306

• Overall Dimension (cm) : 80.0 (W) x 35.0 (D) x 180.0 (H)