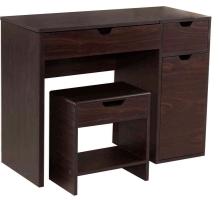

# Vanity

A piece of bedroom furniture like a table with a mirror and drawers.

### J0001305

- Overall Dimension (cm) :
- 125.0 (W) x 42.5 (D) x 80.0 (H)
- Material :
- PB, paper laminate, mirror
- Finish :

espresso

- Material :  $\bullet$  Finish :
  - walnut

60

J0002304

• Overall Dimension (cm) : 93.0 (W) x 40.0 (D) x 71.0 (H) MDF , PB , paper laminate , mirror