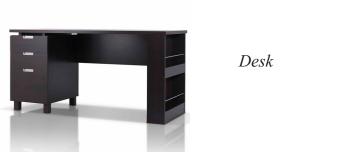

DIY Furniture

Desk

A type of table that you can work at, often one with drawers.

M0002305

- Overall Dimension (cm) :
- 150.0 (W) x 60.0 (D) x 73.5 (H)
- Material :

PB, paper laminate

 $\bullet$  Finish :

espresso