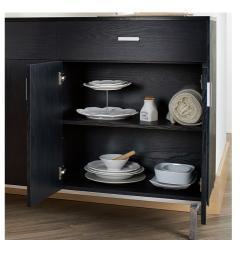

# Sideboard

Storage cabinet for getting organized quick and easy.

### *I0002301*

- Overall Dimension (cm) :
- 120.0 (W) x 41.5 (D) x 81.3 (H)
- Material :
- PB, PVC
- $\bullet$  Finish :

black oak

• Material :  $\bullet$  Finish : black oak

10003301

• Overall Dimension (cm) : 120.0 (W) x 40.0 (D) x 86.6 (H) PB , metal , paper laminate