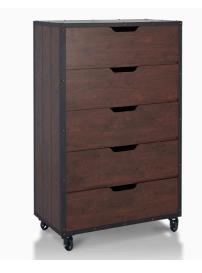

### Drawer Chest

Used for storing goods or possessions or for moving possessions from one place to another.

### *C0001306*

- Overall Dimension (cm) :
- 79.0 (W) x 44.0 (D) x 120.0 (H)
- Material :
- PB , paper laminate
- Finish :

vintage walnut

- Material :  $\bullet$  Finish :
- espresso

*C0003305* 

• Overall Dimension (cm) : 75.0 (W) x 43.5 (D) x 110.0 (H) MDF , PB , paper laminate