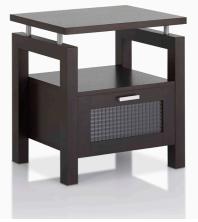

# Side Table & Nightstand

A small table, placed next to the bed or next to the coffee table.

### B0002205

- Overall Dimension (cm) :
- 60.0 (W) x 40.0 (D) x 62.0 (H)
- Material :
- MDF , PB , paper laminate
- $\bullet$  Finish :

espresso

• Material : • Finish :

B0006206

• Overall Dimension (cm) : 50.0 (W) x 39.0 (D) x 57.0 (H) PB , metal , paper laminate