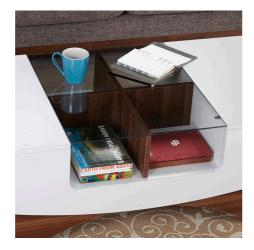

# Coffee Table

A small, low table on which coffee is served or books and magazines are arranged.

- Overall Dimension (cm) :
- 120.0 (W) x 55.0 (D) x 32.0 (H)
- Material :
- PB , paper laminate , temper glass
- Finish :