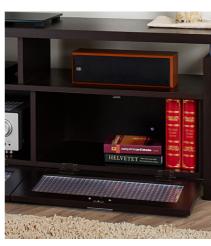

## TV Stand

A piece of furniture that is allowing to place television and view TV program.

### F0001306

• Overall Dimension (cm) :

174.0 (W) x 40.7 (D) x 53.4 (H)

- Material :
- MDF , PB , paper laminate , temper glass
- Finish :

vintage walnut

• Material :  $\bullet$  Finish : espresso

F0002305

• Overall Dimension (cm) : 180.0 (W) x 39.6 (D) x 52.6 (H) PB , paper laminate , acvylic