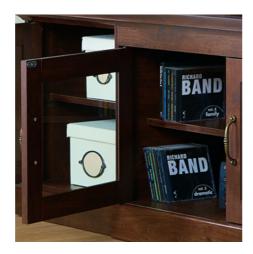

### F0001306

• Overall Dimension (cm) :

174.0 (W) x 40.7 (D) x 53.4 (H)

- Material :
- MDF , PB , paper laminate , temper glass
- Finish :

vintage walnut

• Material :  $\bullet$  Finish : espresso

F0002305

• Overall Dimension (cm) : 180.0 (W) x 39.6 (D) x 52.6 (H) PB , paper laminate , acvylic