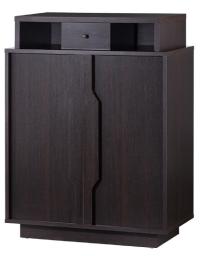

# Shoe Cabinet

An object which organize shoe and a box for storage those items.

### D0003205

- Overall Dimension (cm) :
- 120.0 (W) x 35.0 (D) x 105.0 (H)
- Material :
- PB , paper laminate
- $\bullet$  Finish :

espresso

- Material :  $\bullet$  Finish :
  - vintage walnut

D0004306

• Overall Dimension (cm) : 80.0 (W) x 40.0 (D) x 132.6 (H) MDF , PB , metal , paper laminate