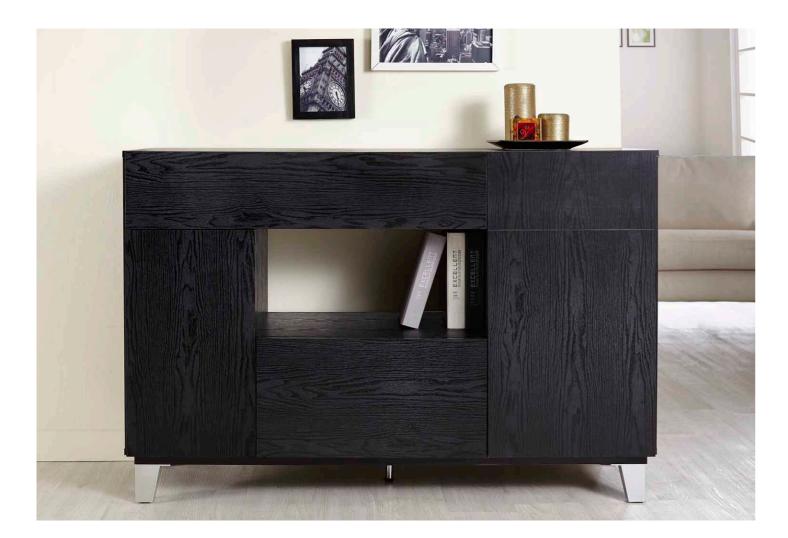

### *I0002301*

- Overall Dimension (cm) :
- 120.0 (W) x 41.5 (D) x 81.3 (H)
- Material :
- PB, PVC
- $\bullet$  Finish :

black oak

• Material :  $\bullet$  Finish : black oak

10003301

• Overall Dimension (cm) : 120.0 (W) x 40.0 (D) x 86.6 (H) PB , metal , paper laminate