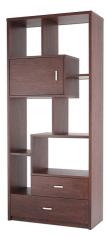

# Bookcase & Room Divider

# With good piece of furniture with shelves to put your beloved books on.

### E0001305

- Overall Dimension (cm) :
- 42.0 (W) x 42.0 (D) x 180.0 (H)
- Material :
- PB , paper laminate
- $\bullet$  Finish :

espresso

• Material : • Finish : vintage walnut

E0004306

• Overall Dimension (cm) : 80.0 (W) x 35.0 (D) x 180.0 (H)