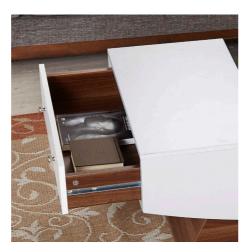

# Coffee Table

A small, low table on which coffee is served or books and magazines are arranged.

- Overall Dimension (cm) :
- 120.0 (W) x 55.0 (D) x 32.0 (H)
- Material :
- PB , paper laminate , temper glass
- Finish :