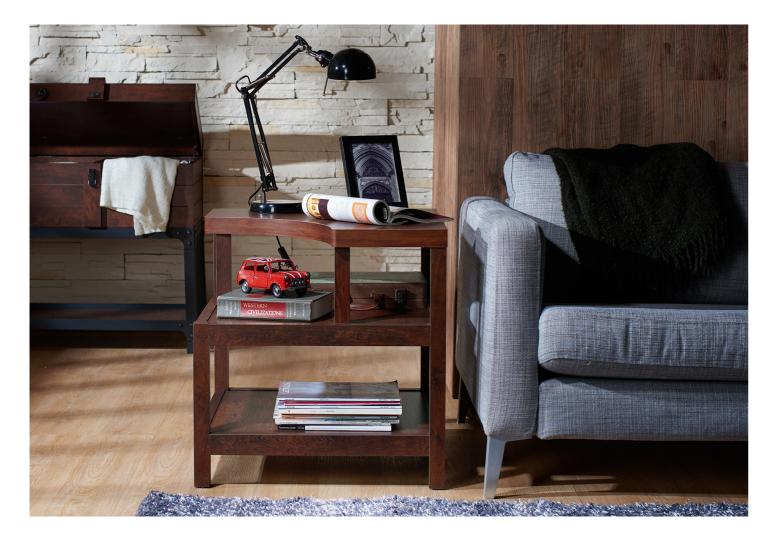

# Side Table & Nightstand

A small table, placed next to the bed or next to the coffee table.

### B0002205

- Overall Dimension (cm) :
- 60.0 (W) x 40.0 (D) x 62.0 (H)
- Material :
- MDF , PB , paper laminate
- $\bullet$  Finish :

espresso

• Material : • Finish :

B0006206

• Overall Dimension (cm) : 50.0 (W) x 39.0 (D) x 57.0 (H) PB , metal , paper laminate