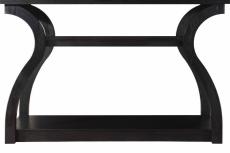

### G0002305

- Overall Dimension (cm) :
- 110.0 (W) x 40.0 (D) x 84.5 (H)
- Material :
- MDF , PB , paper laminate
- $\bullet$  Finish :

espresso

• Material :  $\bullet$  Finish :

G0004306

• Overall Dimension (cm) : 120.0 (W) x 40.0 (D) x 80.0 (H)

MDF , PB , metal , paper laminate

vintage walnut (G0004306) or darkolino (G0004311)