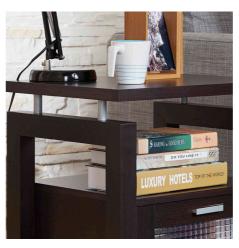

### B0002205

- Overall Dimension (cm) :
- 60.0 (W) x 40.0 (D) x 62.0 (H)
- Material :
- MDF , PB , paper laminate
- $\bullet$  Finish :

espresso

• Material : • Finish :

B0006206

• Overall Dimension (cm) : 50.0 (W) x 39.0 (D) x 57.0 (H) PB , metal , paper laminate

vintage walnut

### B0008206

- Overall Dimension (cm) :
- 60.0 (W) x 60.0 (D) x 62.3 (H)
- Material :
- MDF , PB , paper laminate
- Finish :

vintage walnut

B0010205

• Overall Dimension (cm) : 50.0 (W) x 40.0 (D) x 55.0 (H) PB , paper laminate , acvylic