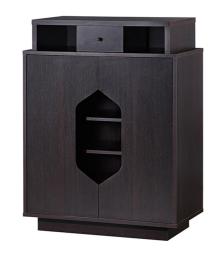

# Shoe Cabinet

An object which organize shoe and a box for storage those items.

### D0001205

- Overall Dimension (cm) :
- 80.0 (W) x 40.0 (D) x 106.5 (H)
- Material :
- MDF , PB , paper laminate
- $\bullet$  Finish :

espresso

espresso

D0002205

• Overall Dimension (cm) : 80.0 (W) x 40.0 (D) x 106.5 (H) MDF , PB , paper laminate