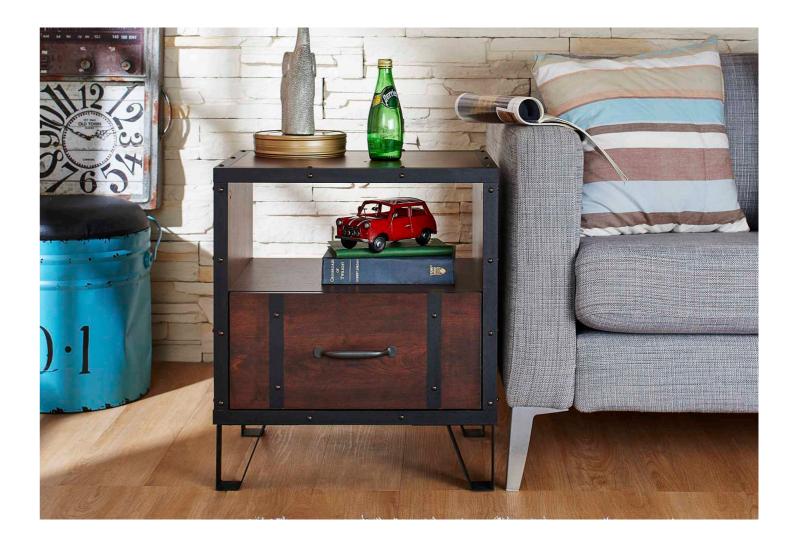

# Side Table & Nightstand

A small table, placed next to the bed or next to the coffee table.

### B0008206

- Overall Dimension (cm) :
- 60.0 (W) x 60.0 (D) x 62.3 (H)
- Material :
- MDF , PB , paper laminate
- Finish :

vintage walnut

B0010205

• Overall Dimension (cm) : 50.0 (W) x 40.0 (D) x 55.0 (H) PB , paper laminate , acvylic