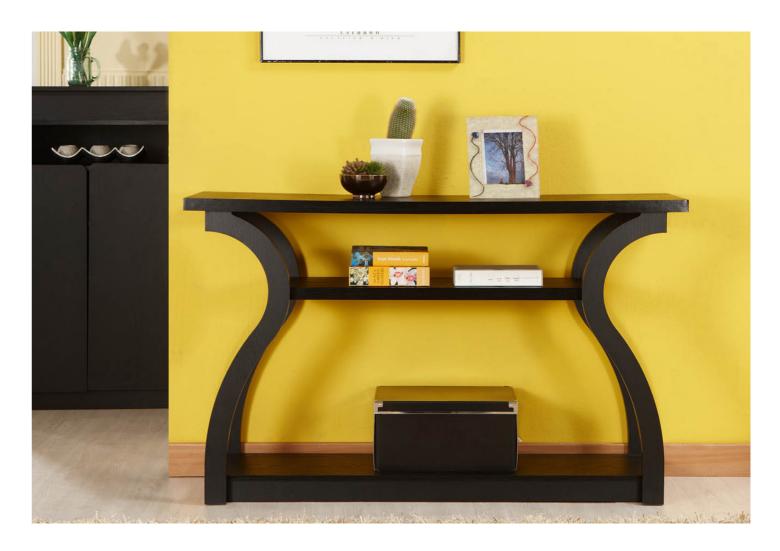

# Console

A table that can place in front door let your daily item easy to organize.

### G0007305

• Overall Dimension (cm) :

120.0 (W) x 40.0 (D) x 80.0 (H)

- Material :
- PB, paper laminate, acvylic
- Finish :

espresso

- Material :
  - $\bullet$  Finish : black oak

G0010301

• Overall Dimension (cm) : 120.0 (W) x 40.0 (D) x 76.0 (H) MDF , PB , paper laminate