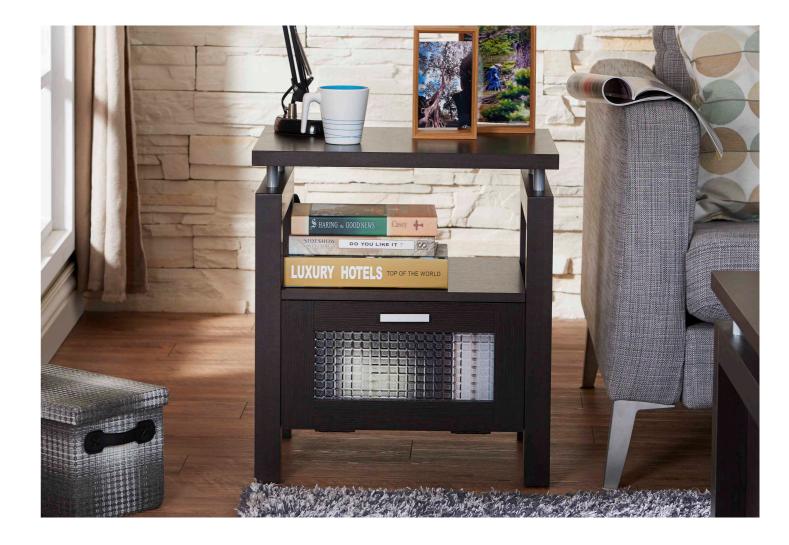

# Side Table & Nightstand

A small table, placed next to the bed or next to the coffee table.

### B0008206

- Overall Dimension (cm) :
- 60.0 (W) x 60.0 (D) x 62.3 (H)
- Material :
- MDF , PB , paper laminate
- Finish :

vintage walnut

B0010205

• Overall Dimension (cm) : 50.0 (W) x 40.0 (D) x 55.0 (H) PB , paper laminate , acvylic