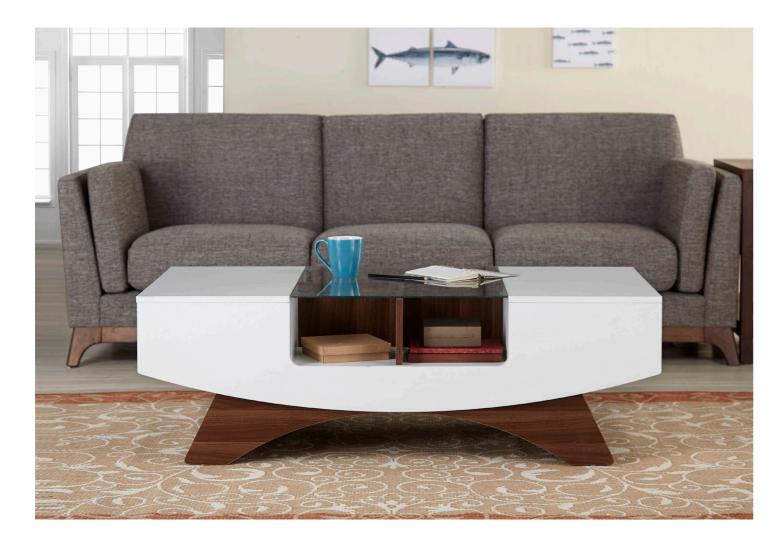

# Coffee Table

A small, low table on which coffee is served or books and magazines are arranged.

- Overall Dimension (cm) :
- 120.0 (W) x 55.0 (D) x 32.0 (H)
- Material :
- PB , paper laminate , temper glass
- Finish :

white , walnut

• Material :  $\bullet$  Finish :

A0008202

• Overall Dimension (cm) :

80.0 (W) x 80.0 (D) x 33.5 (H)

MDF , PB , honey comb , paper laminate , temper glass

white , walnut

- Overall Dimension (cm) :
- 124.0 (W) x 60.0 (D) x 41.0 (H)
- Material :
- PB , paper laminate , temper glass
- $\bullet$  Finish :