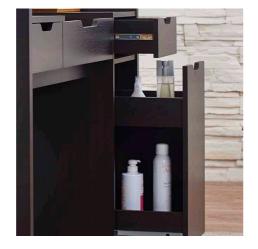

# Vanity

A piece of bedroom furniture like a table with a mirror and drawers.

### J0001305

- Overall Dimension (cm) :
- 125.0 (W) x 42.5 (D) x 80.0 (H)
- Material :
- PB, paper laminate, mirror
- Finish :

espresso

- Material :  $\bullet$  Finish :
  - walnut

60

J0002304

• Overall Dimension (cm) : 93.0 (W) x 40.0 (D) x 71.0 (H) MDF , PB , paper laminate , mirror