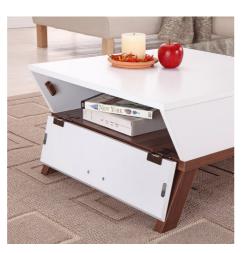

# Coffee Table

A small, low table on which coffee is served or books and magazines are arranged.

- Overall Dimension (cm) :
- 120.0 (W) x 55.0 (D) x 32.0 (H)
- Material :
- PB , paper laminate , temper glass
- Finish :

white , walnut

• Material :  $\bullet$  Finish :

A0008202

• Overall Dimension (cm) :

80.0 (W) x 80.0 (D) x 33.5 (H)

MDF , PB , honey comb , paper laminate , temper glass

white , walnut

- Overall Dimension (cm) :
- 124.0 (W) x 60.0 (D) x 41.0 (H)
- Material :
- PB , paper laminate , temper glass
- $\bullet$  Finish :