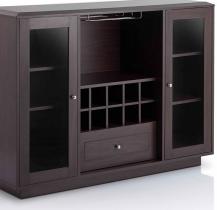

# Wine Cabinet

A grape wine rack that is functional and stylish.

### H0001305

- Overall Dimension (cm) :
- 110.0 (W) x 40.0 (D) x 91.0 (H)
- Material :
- MDF , PB , paper laminate
- $\bullet$  Finish :

espresso

• Material :  $\bullet$  Finish : vintage walnut

H0002306

• Overall Dimension (cm) : 130.0 (W) x 46.0 (D) x 90.0 (H) PB , paper laminate

### H0003305

- Overall Dimension (cm) :
- 120.0 (W) x 40.0 (D) x 89.0 (H)
- Material :
- PB , paper laminate
- $\bullet$  Finish :

espresso

- Material : MDF, PB, • Finish : espresso

H0010305

• Overall Dimension (cm) : 120.0 (W) x 40.0 (D) x 88.4 (H) paper laminate , temper glass