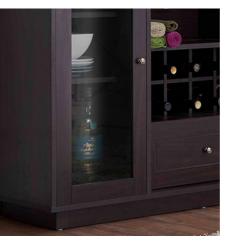

# Wine Cabinet

A grape wine rack that is functional and stylish.

### H0003305

- Overall Dimension (cm) :
- 120.0 (W) x 40.0 (D) x 89.0 (H)
- Material :
- PB , paper laminate
- $\bullet$  Finish :

espresso

- Material : MDF, PB, • Finish : espresso

H0010305

• Overall Dimension (cm) : 120.0 (W) x 40.0 (D) x 88.4 (H) paper laminate , temper glass