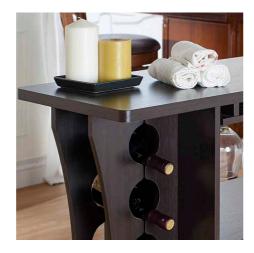

# Wine Cabinet

A grape wine rack that is functional and stylish.

### H0003305

- Overall Dimension (cm) :
- 120.0 (W) x 40.0 (D) x 89.0 (H)
- Material :
- PB , paper laminate
- $\bullet$  Finish :

espresso

- Material : MDF, PB, • Finish : espresso

H0010305

• Overall Dimension (cm) : 120.0 (W) x 40.0 (D) x 88.4 (H) paper laminate , temper glass