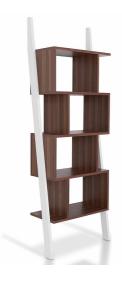

# Bookcase & Room Divider

# With good piece of furniture with shelves to put your beloved books on.

### E0001305

- Overall Dimension (cm) :
- 42.0 (W) x 42.0 (D) x 180.0 (H)
- Material :
- PB , paper laminate
- $\bullet$  Finish :

espresso

• Material : • Finish : vintage walnut

E0004306

• Overall Dimension (cm) : 80.0 (W) x 35.0 (D) x 180.0 (H)