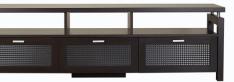

## TV Stand

A piece of furniture that is allowing to place television and view TV program.

### F0001306

• Overall Dimension (cm) :

174.0 (W) x 40.7 (D) x 53.4 (H)

- Material :
- MDF , PB , paper laminate , temper glass
- Finish :

vintage walnut

• Material :  $\bullet$  Finish : espresso

F0002305

• Overall Dimension (cm) : 180.0 (W) x 39.6 (D) x 52.6 (H) PB , paper laminate , acvylic