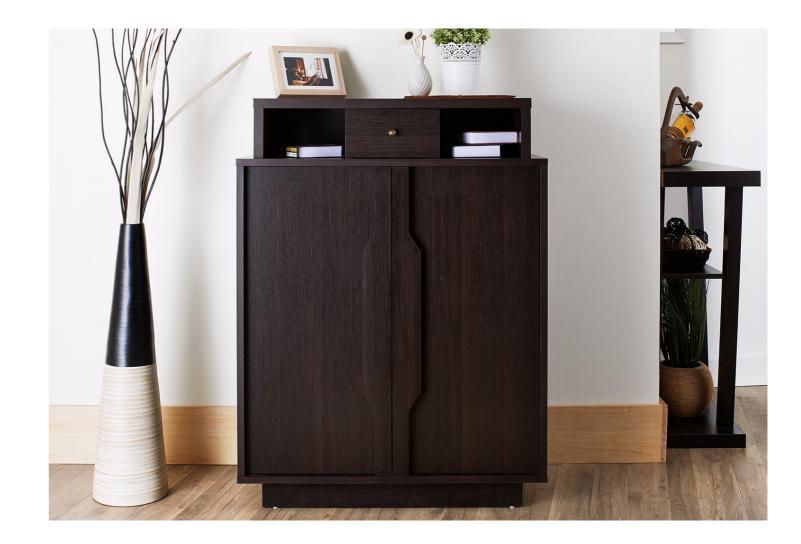

# Shoe Cabinet

An object which organize shoe and a box for storage those items.

### D0001205

- Overall Dimension (cm) :
- 80.0 (W) x 40.0 (D) x 106.5 (H)
- Material :
- MDF , PB , paper laminate
- $\bullet$  Finish :

espresso

espresso

D0002205

• Overall Dimension (cm) : 80.0 (W) x 40.0 (D) x 106.5 (H) MDF , PB , paper laminate