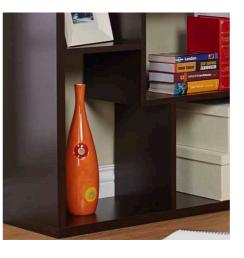

# Bookcase & Room Divider

# With good piece of furniture with shelves to put your beloved books on.

### E0001305

- Overall Dimension (cm) :
- 42.0 (W) x 42.0 (D) x 180.0 (H)
- Material :
- PB , paper laminate
- $\bullet$  Finish :

espresso

• Material : • Finish : vintage walnut

E0004306

• Overall Dimension (cm) : 80.0 (W) x 35.0 (D) x 180.0 (H)