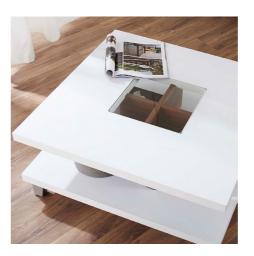

# Coffee Table

A small, low table on which coffee is served or books and magazines are arranged.

- Overall Dimension (cm) :
- 120.0 (W) x 55.0 (D) x 32.0 (H)
- Material :
- PB , paper laminate , temper glass
- Finish :

white , walnut

• Material :  $\bullet$  Finish :

A0008202

• Overall Dimension (cm) :

80.0 (W) x 80.0 (D) x 33.5 (H)

MDF , PB , honey comb , paper laminate , temper glass

white , walnut

- Overall Dimension (cm) :
- 124.0 (W) x 60.0 (D) x 41.0 (H)
- Material :
- PB , paper laminate , temper glass
- $\bullet$  Finish :