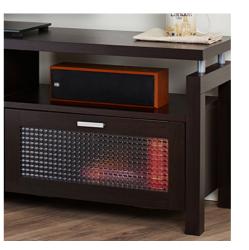

## TV Stand

A piece of furniture that is allowing to place television and view TV program.

### F0001306

• Overall Dimension (cm) :

174.0 (W) x 40.7 (D) x 53.4 (H)

- Material :
- MDF , PB , paper laminate , temper glass
- Finish :

vintage walnut

• Material :  $\bullet$  Finish : espresso

F0002305

• Overall Dimension (cm) : 180.0 (W) x 39.6 (D) x 52.6 (H) PB , paper laminate , acvylic