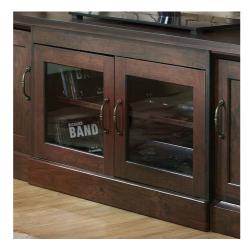

### F0001306

• Overall Dimension (cm) :

174.0 (W) x 40.7 (D) x 53.4 (H)

- Material :
- MDF , PB , paper laminate , temper glass
- Finish :

vintage walnut

• Material :  $\bullet$  Finish : espresso

F0002305

• Overall Dimension (cm) : 180.0 (W) x 39.6 (D) x 52.6 (H) PB , paper laminate , acvylic